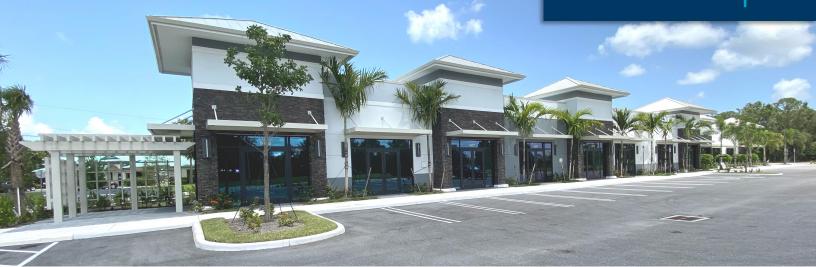

#### **PROPERTY STATS:**

17,900 +/- GSF **Building Space:** 

Bay Depth: 60—70 ft +/-

Bay Width: 20-30 ft +/-

1.92 +/- Acres Land:

Parking: 89 Spaces

**DESCRIPTION:** This new center is a 17,900 SF +/- retail, office and medical office building in the heart of Port St. Lucie. Space can be divided into 13 bays and configured to meet your needs.