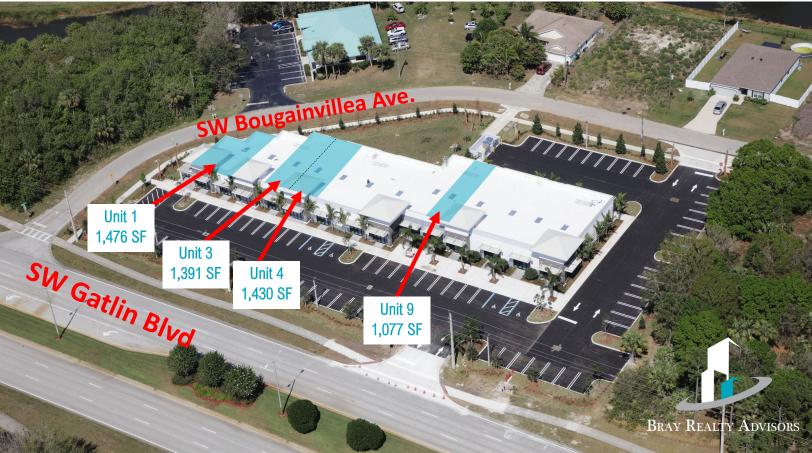

### **AVAILABLE UNITS:**

\$36.00 NNN—\$8.00 psf

**Unit 1**: 1,476 SF +/-

\$32.00 NNN—\$8.00 psf

**Unit 3:** 1,391 SF +/-

**Unit 4:** 1,430 SF +/-**Unit 9**: 1,077 SF +/-

Note: Units 3 & 4 can be combined

ADEMIL CASTRILLO **MEADE RANKIN** 