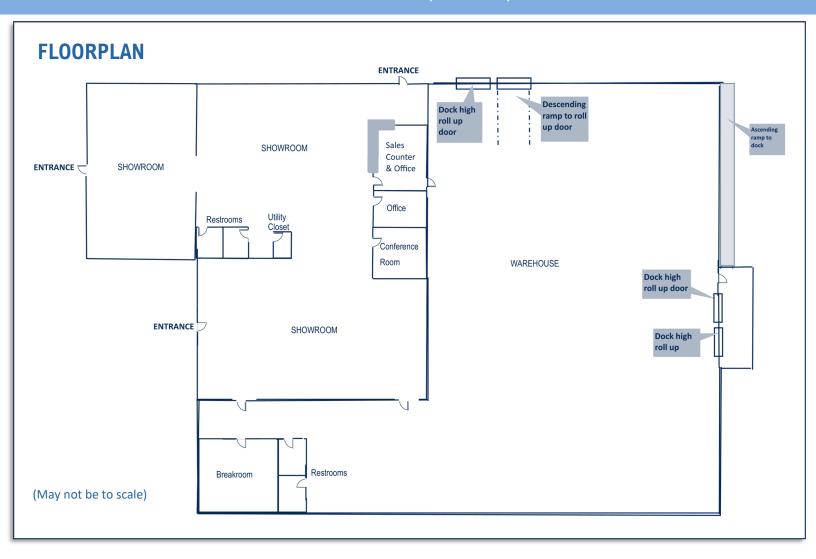

#### **SPACE DETAILS**

Available Space: 20,000 SF +/-

\$22 Gross Rent PSF

Remaining Term: 29 Months (landlord will do a longer term lease)

- Approximately 40% Showroom—Air Conditioned & 60% Warehouse
- · Pylon and Building Signage Available

Warehouse Clear Height: 17' 6"

Dock High Doors : 3 Bays

Grade Level Door: 1