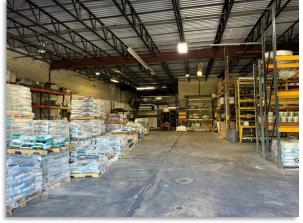

#### **SPACE DETAILS**

Available Space: 20,000 SF +/-

\$22 Gross Rent PSF

Remaining Term: 29 Months (landlord will do a longer term lease)

- Approximately 40% Showroom—Air Conditioned & 60% Warehouse
- · Pylon and Building Signage Available

Warehouse Clear Height: 17' 6"

Dock High Doors : 3 Bays

Grade Level Door: 1