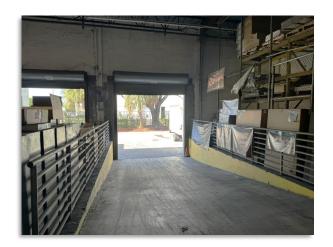

rtunity

## Retail Showroom & Warehouse

### 8369 NW 36th Street, Doral, FL 33166



**DESCRIPTION:** Retail showroom with large warehouse space available for sublease. Located in the fast growing City of Doral, this space is strategically located within a large retail center on busy 36th Street just off of Palmetto Expressway. It is also in close proximity to Miami International Airport and within minutes of the Florida Turniplike. You cannot find a better location!

#### **SPACE DETAILS**

Available Space: 20,000 SF +/-

\$22 Gross Rent PSF

Remaining Term: 29 Months (landlord will do a longer term lease)

- Approximately 40% Showroom—Air Conditioned & 60% Warehouse
- · Pylon and Building Signage Available

Warehouse Clear Height: 17' 6"

Dock High Doors : 3 Bays

Grade Level Door: 1





### 8369 NW 36th Street, Doral, FL 33166



#### **BUIDLING DETAILS:**

Total Bldg. Size: 80,978 SF +/-

Reinforced Concrete

Built in 1978

Parking: 1.88/1,000 SF

Surface Parking: 150

Land: 3.9 Acres





CALL US

Nate Bray | 561-317-6621 | njb@brayrealtyadvisors.com John DelRusso | 818-424-1105 | jdr@brayrealtyadvisors.com