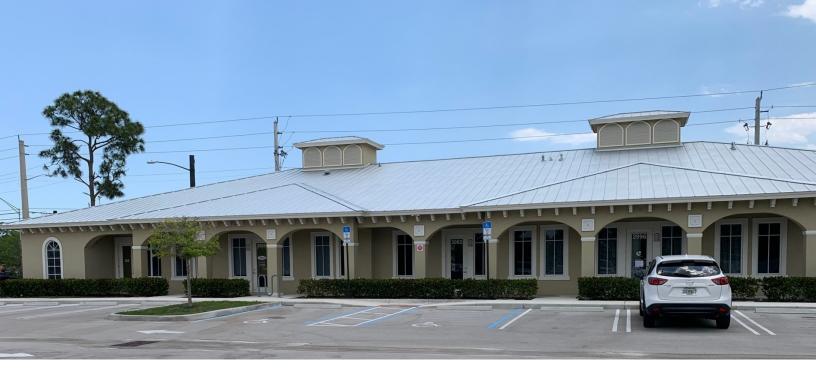

# **OFFICE/MEDICAL**

BRAY REALTY ADVISORS

3000 SW Port St. Lucie Blvd., Port St. Lucie, FL 34953

#### DESCRIPTION

Two units are available in this concrete block construction medical office building. Each space is finished and includes impact windows, finished bathroom, HVAC unit, electric, plumbing & fire sprinkler system, drywall, concrete slab and is separately metered for electric and water.

#### HIGHLIGHTS

In the heart of the New Research and Development Hub which includes Cleveland Clinic Tradition Hospital, Florida International University/Torrey Pines Institute of Molecular Studies, and Keiser University, this medical office building is conveniently situated on Port St. Lucie Blvd. near Darwin Square across from the Walmart Neighborhood Market. It is also strategically located between I-95 and Florida's Turnpike and is surrounded by strong commercial and medical tenants.