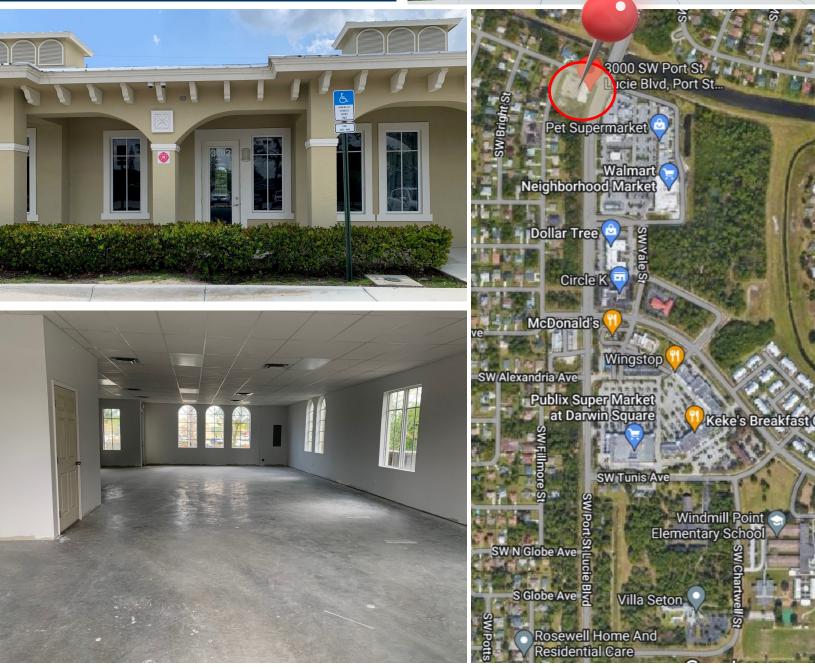

#### DESCRIPTION

Two units are available in this concrete block construction medical office building. Each space is finished and includes impact windows, finished bathroom, HVAC unit, electric, plumbing & fire sprinkler system, drywall, concrete slab and is separately metered for electric and water.

#### HIGHLIGHTS

In the heart of the New Research and Development Hub which includes Cleveland Clinic Tradition Hospital, Florida International University/Torrey Pines Institute of Molecular Studies, and Keiser University, this medical office building is conveniently situated on Port St. Lucie Blvd. near Darwin Square across from the Walmart Neighborhood Market. It is also strategically located between I-95 and Florida's Turnpike and is surrounded by strong commercial and medical tenants.

#### DETAILS

| Spaces Available: | Unit 3002 1,654 sf +/- |
|-------------------|------------------------|
|                   | Unit 2992 1,746 sf +/- |
| Building Size:    | 8,712 sf               |
| Parking:          | 5/1,000                |
| Rent:             | \$25.00 Gross Lease    |