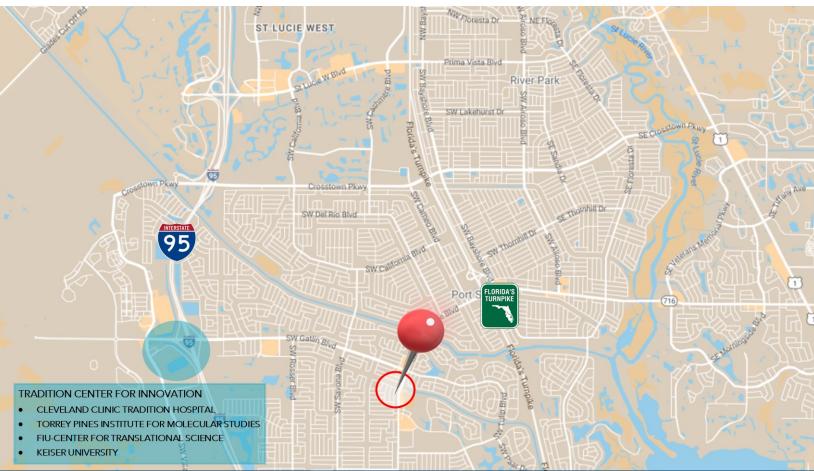

#### HIGHLIGHTS

In the heart of the New Research and Development Hub which includes Cleveland Clinic Tradition Hospital, Florida International University/Torrey Pines Institute of Molecular Studies, and Keiser University, this medical office building is conveniently situated on Port St. Lucie Blvd. near Darwin Square across from the Walmart Neighborhood Market. It is also strategically located between I-95 and Florida's Turnpike and is surrounded by strong commercial and medical tenants.