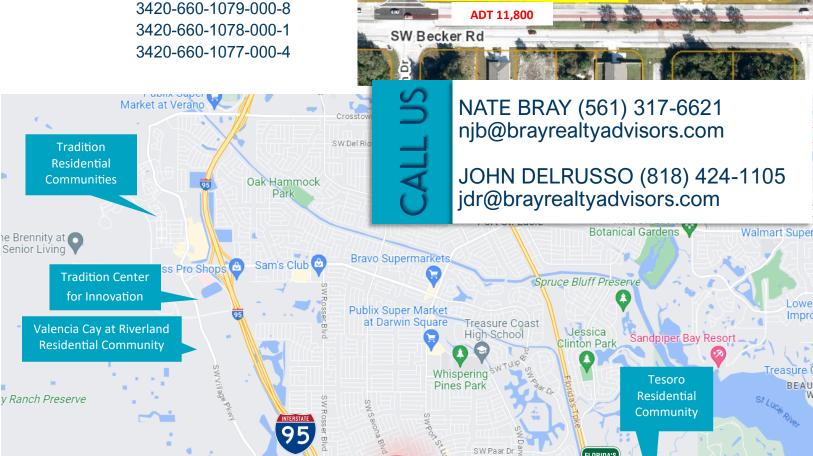

## evelopment Opportunity remiere

LOCATION: Tradition/Veranda Gardens/Port St. Lucie Market Area

Strategically located on the Becker Road east-west corridor between I-95 and Florida's Turnpike interchanges both with direct north and south access and the heavily residential populated Tradition, Veranda Gardens and other Port St. Lucie communities.