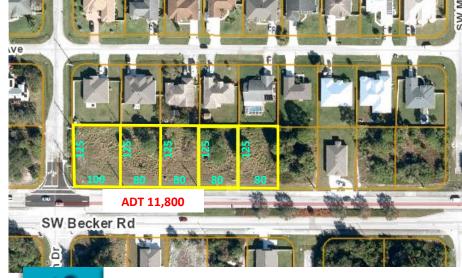

## PROPERTY DETAILS: 5 CONTIGUOUS PARCELS - DIRECT BECKER ROAD FRONTAGE

ACRES: 1.2

**PRICE** \$1,280,000

PRICE PER SF: \$24.38

JURISDICTION: City of Port St. Lucie

**ZONING:** RS-2PSL

ork Camp

PARCEL ID's: 3420-660-1081-000-5

3420-660-1080-000-8

FedEx •

Woodland Trails Park 💪

SWKestor Dr

Bonefish Mac's Sports Grille

SW Becker Rd