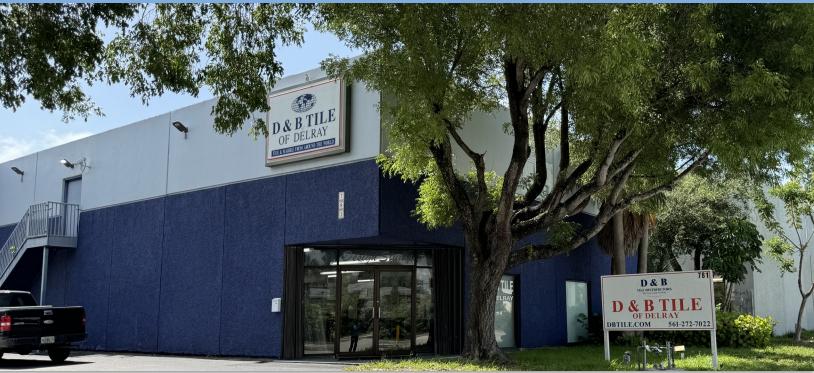

# Warehouse Space For Lease

## 781 S Congress Avenue, Delray Beach, FL

#### **DESCRIPTION:**

Warehouse space for lease opportunity within D&B Tile Delray showroom and warehouse building. Ideally located on Congress Avenue between both Woolbright and Linton exits off of I-95.