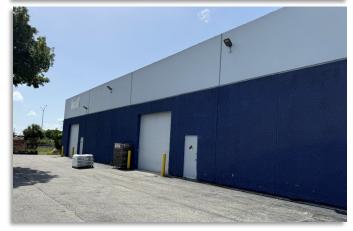

#### **DETAILS**:

SPACE AVAILABLE: 5,000 SF <sup>+/-</sup> DEMISABLE TO: 2,500 SF <sup>+/-</sup> ZONING: MROC LAND: 41,818 SF PARKING: 2.49/1,000 CONCRETE BLOCK BUILT: 1985 BUILDING: 16,050 SF <sup>+/-</sup> RENT: \$20 MFG GRADE LEVEL ROLL UP DOORS: Two / 10'X10'X12'h CEILING HEIGHT: 18 feet