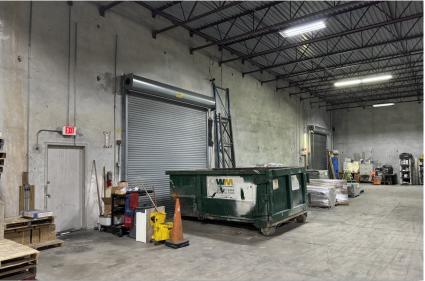

#### **DETAILS**:

SPACE AVAILABLE: 5,000 SF <sup>+/-</sup> DEMISABLE TO: 2,500 SF <sup>+/-</sup> ZONING: MROC LAND: 41,818 SF PARKING: 2.49/1,000 CONCRETE BLOCK BUILT: 1985 BUILDING: 16,050 SF <sup>+/-</sup> RENT: \$20 MFG GRADE LEVEL ROLL UP DOORS: Two / 10'X10'X12'h CEILING HEIGHT: 18 feet