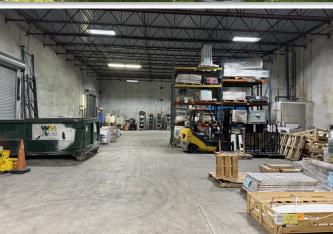

#### **DETAILS**:

SPACE AVAILABLE: 5,000 SF <sup>+/-</sup> DEMISABLE TO: 2,500 SF <sup>+/-</sup> ZONING: MROC LAND: 41,818 SF PARKING: 2.49/1,000 CONCRETE BLOCK BUILT: 1985 BUILDING: 16,050 SF <sup>+/-</sup> RENT: \$20 MFG GRADE LEVEL ROLL UP DOORS: Two / 10'X10'X12'h CEILING HEIGHT: 18 feet