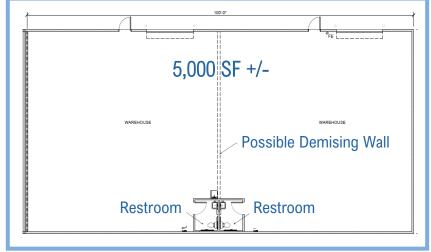

#### **DETAILS**:

SPACE AVAILABLE: 5,000 SF <sup>+/-</sup> DEMISABLE TO: 2,500 SF <sup>+/-</sup> ZONING: MROC LAND: 41,818 SF PARKING: 2.49/1,000 CONCRETE BLOCK BUILT: 1985 BUILDING: 16,050 SF <sup>+/-</sup> RENT: \$20 MFG GRADE LEVEL ROLL UP DOORS: Two / 10'X10'X12'h CEILING HEIGHT: 18 feet