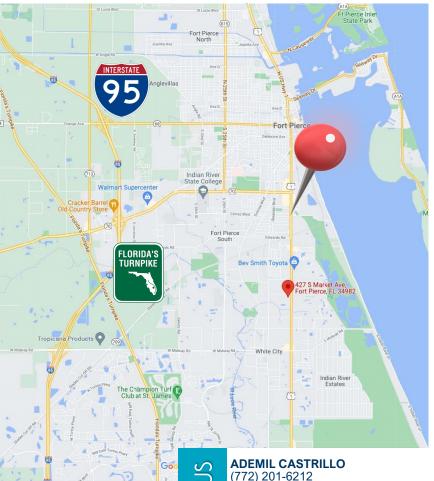

# BUILDING FOR SALE Light Industrial Commercial Building WAREHOUSE

427 S. Market Avenue, Fort Pierce, FL 34982

#### 20,112 +/- SF | Freestanding metal building ideal for light industrial commercial use.

**DESCRIPTION:** Located just off US Highway 1 this 20,112 +/-SF building with 2,224 +/-SF of office space sits on 1.38 +/- acres and is conveniently situated in the heart of Ft. Pierce's commercial district.

**HIGHLIGHTS:** This multipurpose building has vehicle access on all sides of the building and fenced storage. It is close to Midway Road with direct access to both I-95 and the Turnpike.