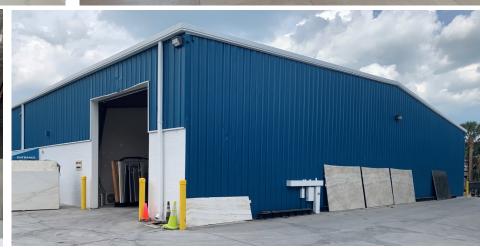

#### 20,112 +/- SF | Freestanding metal building ideal for light industrial commercial use.

**DESCRIPTION:** Located just off US Highway 1 this 20,112 +/-SF building with 2,224 +/-SF of office space sits on 1.38 +/- acres and is conveniently situated in the heart of Ft. Pierce's commercial district.

#### **DETAILS**:

Structure Parcel ID Building Size 20,112 +/- SF Land Size Zoning Industrial

Metal Building 2434-601-0036-000-5 1.38 +/- acres