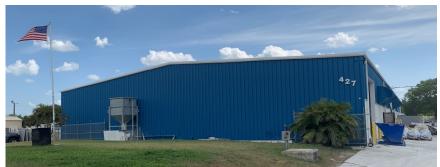

# BUILDING FOR SALE Light Industrial Commercial Building WAREHOUSE

427 S. Market Avenue, Fort Pierce, FL 34982

#### 20,112 +/- SF | Freestanding metal building ideal for light industrial commercial use.

**DESCRIPTION:** Located just off US Highway 1 this 20,112 +/-SF building with 2,224 +/-SF of office space sits on 1.38 +/- acres and is conveniently situated in the heart of Ft. Pierce's commercial district.

**HIGHLIGHTS:** This multipurpose building has vehicle access on all sides of the building and fenced storage. It is close to Midway Road with direct access to both I-95 and the Turnpike.