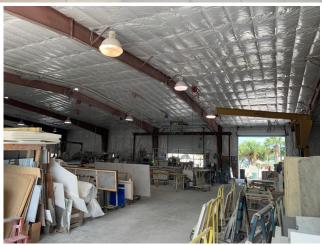

#### 20,112 +/- SF | Freestanding metal building ideal for light industrial commercial use.

**DESCRIPTION:** Located just off US Highway 1 this 20,112 +/-SF building with 2,224 +/-SF of office space sits on 1.38 +/- acres and is conveniently situated in the heart of Ft. Pierce's commercial district.

**HIGHLIGHTS:** This multipurpose building has vehicle access on all sides of the building and fenced storage. It is close to Midway Road with direct access to both I-95 and the Turnpike.