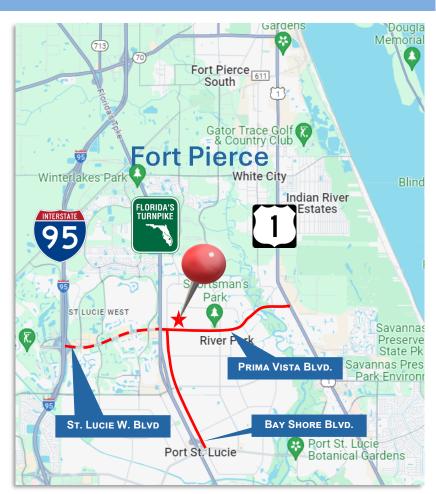

## .69 \*/- ACRES | Ideal for build to suit retail shopping center, professional office, and institutional.

**DESPRIPTION:** Located on the heavily traveled Prima Vista Boulevard, this nearly three-quarter acre site is conveniently located within close proximity to densely populated St. Lucie County residential communities, retail centers, shopping, restaurants and St. Lucie West.

**HIGHLIGHTS:** Within St. Lucie County jurisdiction, this parcel is zoned: Office/Institutional/Commercial General. This site enjoys exceptional exposure to new developments in nearby St. Lucie West and Bayshore Blvd. *You cannot ask for a better location.* 

NW Prima Vista Boulevard

ADEMIL CASTRILLO 772-201-6212 Ademil@brayrealtyadvisors.com