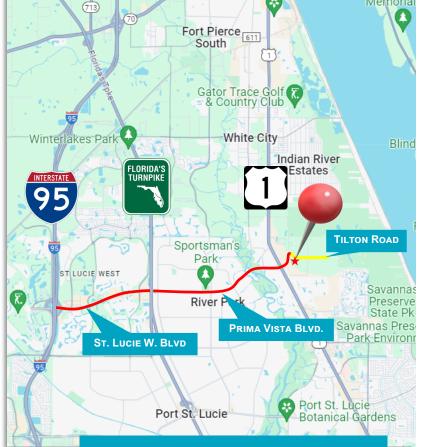

## LAND FOR SALE MULTI-FAMILY OR SINGLE-FAMILY DEVELOPMENT Tilton Road, Port St. Lucie, FL

## 9.62 \*/- ACRES | Ideal for multi-family or single-family home development.

**DESPRIPTION:** Located just off US Highway 1 and Prima Vista Boulevard in Port St. Lucie, this 9.62 acre parcel is conveniently located within close proximity to densely populated St. Lucie County residential communities, retail centers, and restaurants. *Perfect location for a residential development.* 