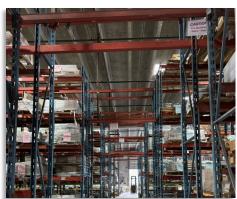

## **DETAILS:**

Total Space Available: 34,470 SF+/-

Offices: 3,998 SF+/-

Warehouse: 28,572 SF+/-

Mezzanine (Storage): 1,900 SF+/-

Building GSF: 63,000 SF<sup>+/-</sup>

Clear Height in Warehouse: 25'

Access to Dock-High Doors: 3

Grade Level Doors: 7

Truck access around the building in either direction

Covered dock area for loading and unloading

Parking Spaces Available: 110