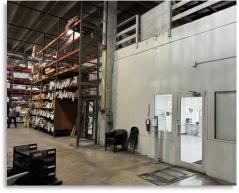

## **DETAILS:**

Total Space Available: 34,470 SF+/-

Offices: 3,998 SF+/-

Warehouse: 28,572 SF+/-

Mezzanine (Storage): 1,900 SF+/-

Building GSF: 63,000 SF<sup>+/-</sup>

Clear Height in Warehouse: 25'

Access to Dock-High Doors: 3

Grade Level Doors: 7

Truck access around the building in either direction

Covered dock area for loading and unloading

Parking Spaces Available: 110