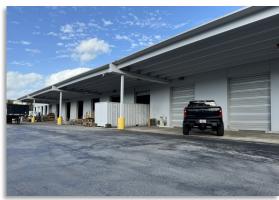

Grade Level Doors: 7

Truck access around the building in either direction

Covered dock area for loading and unloading

Parking Spaces Available: 110