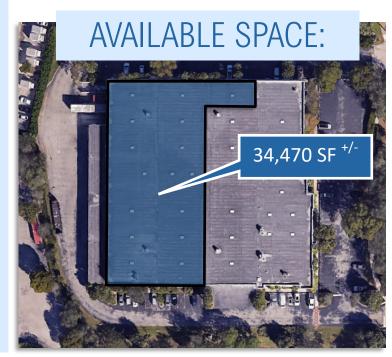

## **DETAILS:**

Total Space Available: 34,470 SF+/-

Offices: 3,998 SF+/-

Warehouse: 28,572 SF+/-

Mezzanine (Storage): 1,900 SF+/-

Building GSF: 63,000 SF<sup>+/-</sup>

Clear Height in Warehouse: 25'

Access to Dock-High Doors: 3