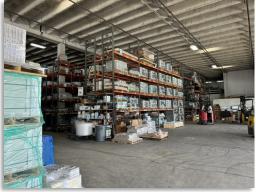

## **DETAILS:**

Total Space Available: 34,470 SF+/-

Offices: 3,998 SF+/-

Warehouse: 28,572 SF+/-

Mezzanine (Storage): 1,900 SF+/-

Building GSF: 63,000 SF<sup>+/-</sup>

Clear Height in Warehouse: 25'

Access to Dock-High Doors: 3

Grade Level Doors: 7

Truck access around the building in either direction

Covered dock area for loading and unloading

Parking Spaces Available: 110