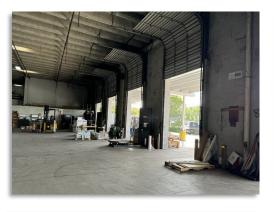

## **DETAILS:**

Total Space Available: 34,470 SF+/-

Offices: 3,998 SF+/-

Warehouse: 28,572 SF+/-

Mezzanine (Storage): 1,900 SF+/-

Building GSF: 63,000 SF<sup>+/-</sup>

Clear Height in Warehouse: 25'

Access to Dock-High Doors: 3

Grade Level Doors: 7

Truck access around the building in either direction

Covered dock area for loading and unloading

Parking Spaces Available: 110