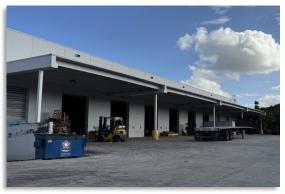

## **DETAILS:**

Total Space Available: 34,470 SF+/-

Offices: 3,998 SF+/-

Warehouse: 28,572 SF+/-

Mezzanine (Storage): 1,900 SF+/-

Building GSF: 63,000 SF<sup>+/-</sup>

Clear Height in Warehouse: 25'

Access to Dock-High Doors: 3

Grade Level Doors: 7

Truck access around the building in either direction

Covered dock area for loading and unloading

Parking Spaces Available: 110