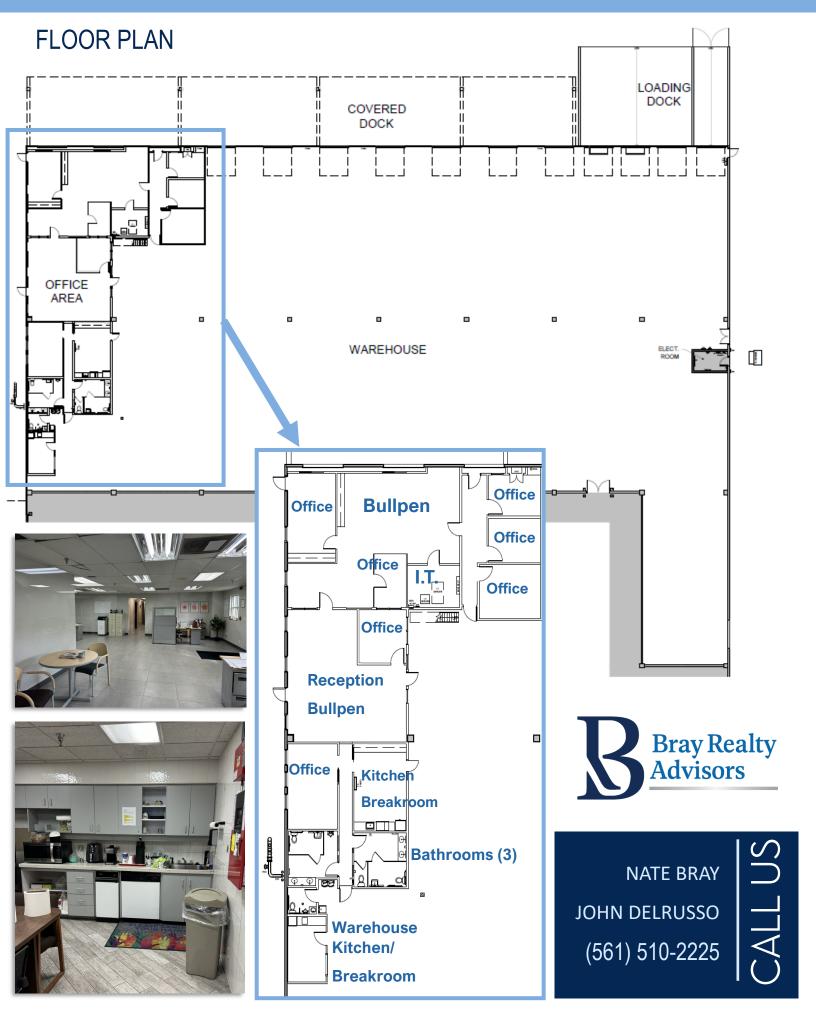

## **DETAILS:**

Total Space Available: 34,470 SF+/-

Offices: 3,998 SF+/-

Warehouse: 28,572 SF+/-

Mezzanine (Storage): 1,900 SF+/-

Building GSF: 63,000 SF<sup>+/-</sup>

Clear Height in Warehouse: 25'

Access to Dock-High Doors: 3

Grade Level Doors: 7

Truck access around the building in either direction

Covered dock area for loading and unloading

Parking Spaces Available: 110