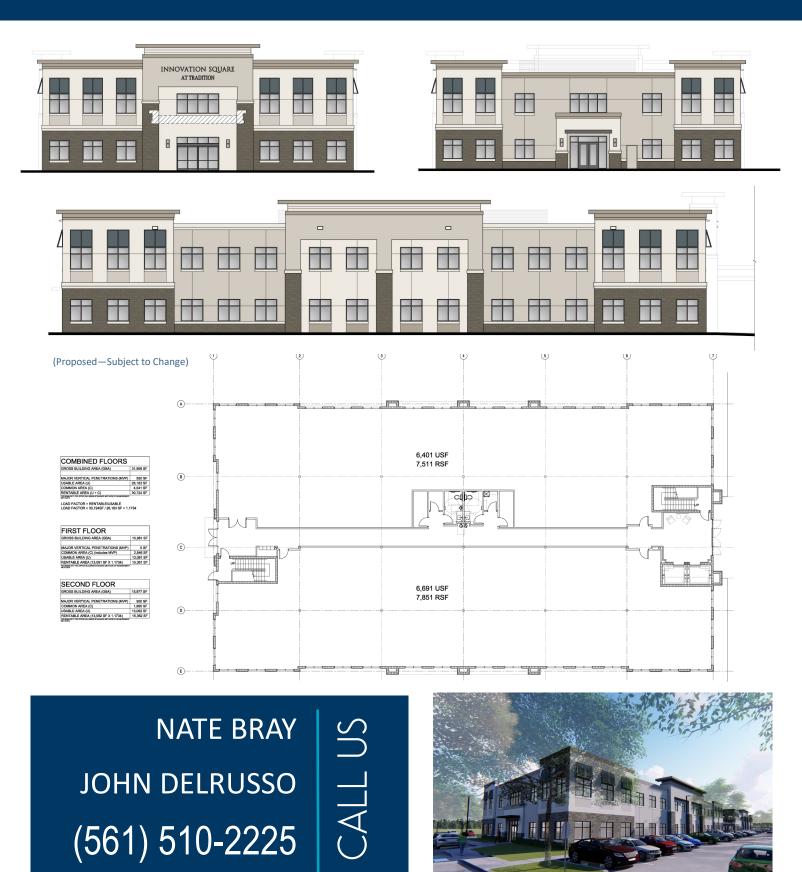

DESCRIPTION: This new 5.6+/- acre property being constructed and managed by the Bray Companies is on schedule. Phase 2 will be a two-story 32,000 +/- sf medical building.

#### HIGHLIGHTS

- 16,000 sq. ft. foot print which can be demised as small as 1,500 sq. ft.
- Full floor opportunities
- Hurricane glass windows
- Two elevators
- Two unisex common area bathrooms on each floor
- 24/7 access with a key fob system
- 4/1,000 parking
- Medical office, professional services spaces available

FEE

No Medical use restrictions

Market at Verano Market at Verano Crosstown Pkwy Crosstown Pkwy SW Del Ro Blvd Sw Units Sw Del Ro Blvd Sw Catorne Bud 

NATE BRAY (561) 317-6621 njb@brayrealtyadvisors.com

JOHN DELRUSSO (818) 424-1105 jdr@brayrealtyadvisors.com