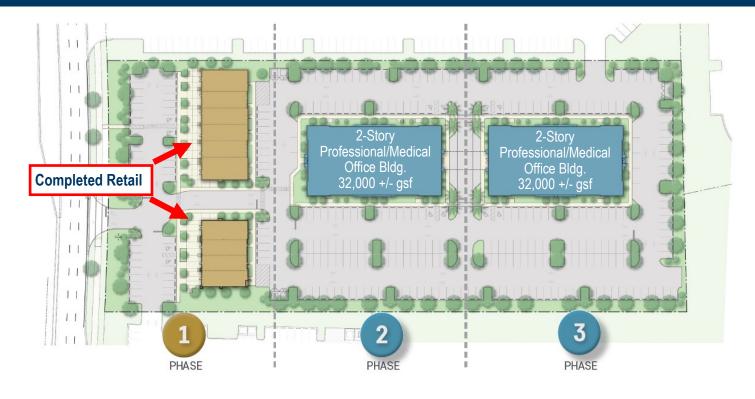

### Phase Two Coming in 4th Qtr. 2024

LOCATION: Located in Tradition on Village Parkway in Port St. Lucie. Tradition is a new, dynamic high-growth community with homes, retail and a strong workforce environment. The Innovation Square resides within Tradition's new Hospital and Research Park. Don't miss out on being part of this new Treasure Coast Jewel.

DESCRIPTION: This new 5.6+/- acre property being constructed and managed by the Bray Companies is on schedule. Phase 2 will be a two-story 32,000 +/- sf medical building.

#### HIGHLIGHTS

- 16,000 sq. ft. foot print which can be demised as small as 1,500 sq. ft.
- Full floor opportunities
- Hurricane glass windows
- Two elevators
- Two unisex common area bathrooms on each floor
- 24/7 access with a key fob system
- 4/1,000 parking
- Medical office, professional services spaces available