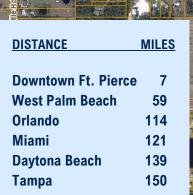

### SR 70 & Florida Turnpike Interchange

FLORIDA'S Turnpike

**DESCRIPTION** Centrally located in the heart of the Treasure Coast, this 16 +/- acre parcel is an ideal location for a new Medical Center, Regional Facility or Residential Community. This parcel can accommodate 340,000 +/- SF and provides high visibility from both the Turnpike and SR70. This intersection will take you across the state E to W and N to S. You cannot ask for more exposure.