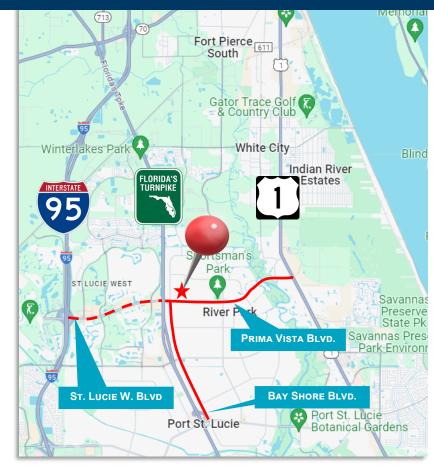

## LAND FOR SALE RETAIL SHOPPING CENTER, PROFESSIONAL OFFICE, INSTITUTIONAL

613, 609 & 605 NW Prima Vista Blvd., Port St. Lucie, FL

NW Prima Vista Boulevard

## .69 \*/- ACRES | Ideal for build to suit retail shopping center, professional office, and institutional.

**DESPRIPTION:** Located on the heavily traveled Prima Vista Boulevard, this nearly three-quarter acre site is conveniently located within close proximity to densely populated St. Lucie County residential communities, retail centers, shopping, restaurants and St. Lucie West.

**HIGHLIGHTS:** Within St. Lucie County jurisdiction, this parcel is zoned: Office/Institutional/Commercial General. This site enjoys exceptional exposure to new developments in nearby St. Lucie West and Bayshore Blvd. *You cannot ask for a better location.* 