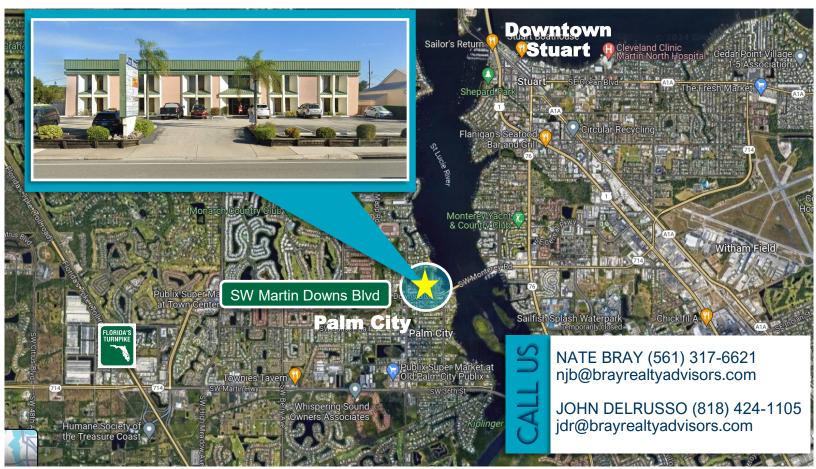

## West Bridge Office Building

1025 SW Martin Downs Blvd, Palm City, FL

BUILDING: 9,412 +/- SF

ACRES: .443

STORIES: 2

PARKING: 24 Spaces

PARCEL ID: 17-38-41-019-000-01010-3

DESCRIPTION: This 2-story office building is at the foot of the Martin Downs Palm City bridge leading into Stuart. Eliminate the headache of getting in and out of Stuart traffic - this location gives you multiple access points to I-95 and the Florida Turnpike. With all short-term leases, the new owner will have the ability to remodel the property and increase the rents, or create a beautiful office space for their own business.