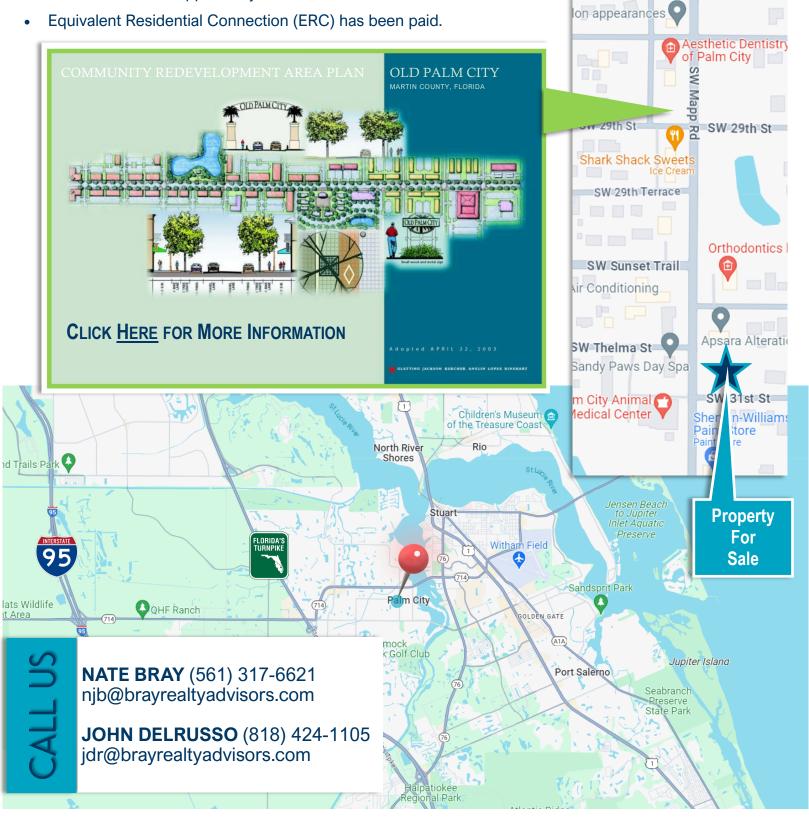

### **LOCATION:**

Strategically located on the corner of SW Mapp Road between SW Martin Downs Blvd. and SW Martin Hwy. It has easy access to I-95 and Florida's Turnpike. Less than a mile from Mapp Road Town Center.

#### **DESCRIPTION:**

- Mixed-use development for retail, office and residential.
- Great owner-user opportunity!