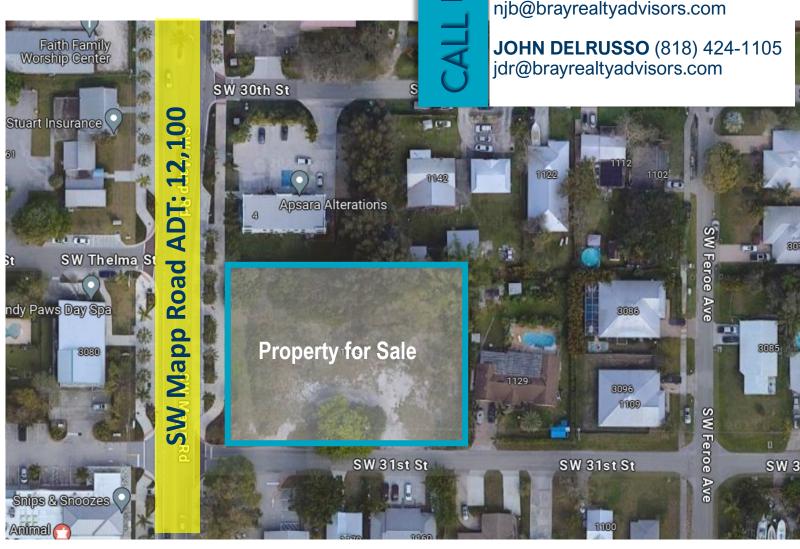

### **LOCATION:**

Strategically located on the corner of SW Mapp Road between SW Martin Downs Blvd. and SW Martin Hwy. It has easy access to I-95 and Florida's Turnpike. Less than a mile from Mapp Road Town Center.

### **PROPERTY DETAILS:**

ACRES: .792 +/-

PRICE \$750,000

PRICE PER SF: \$21.74

ZONING: General Commercial

PARCEL ID's: 17-38-41-001-034-00100-5

NATE BRAY (561) 317-6621 njb@brayrealtyadvisors.com