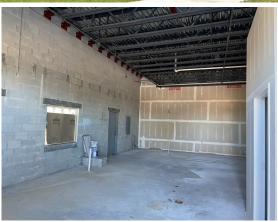

### SPACE HIGHLIGHTS

The building is concrete block construction, and this shell space includes impact windows, finished bathroom, HVAC unit, electric with electric panel, plumbing including water heater & fire sprinkler system, demised walls, concrete slab and is separately metered.