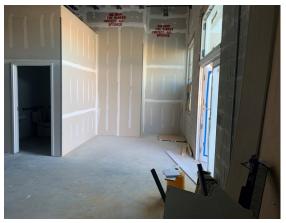

### SPACE HIGHLIGHTS

The building is concrete block construction, and this shell space includes impact windows, finished bathroom, HVAC unit, electric with electric panel, plumbing including water heater & fire sprinkler system, demised walls, concrete slab and is separately metered.