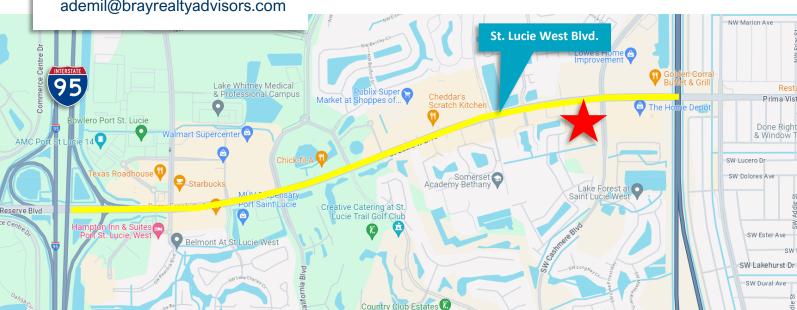

## **BUSINESS FOR SALE** Dental Practice & Equipment

910 SW St Lucie West Blvd., Port St Lucie, FL 34986

Well-established FFS/PPO eleven (11) operatory dental practice including equipment for sale.

Situated in a 3,437 SF leased space, in a centralized retail plaza in Port St Lucie, FL. Current practice has been operating from this location for 24 years. A new lease will have to be negotiated with Landlord.