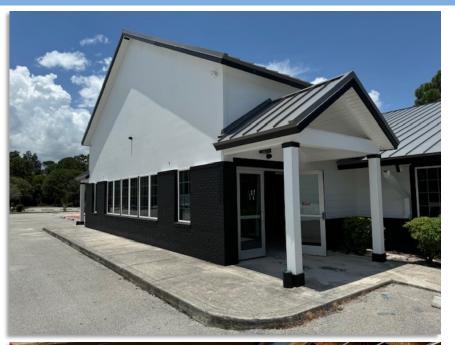

#### **DESCRIPTION:**

This 11,202+/- SF property offers an amazing opportunity for large retailers or restaurants looking to enter the rapidly growing Treasure Coast market. Located on the busy US 1 in Port St. Lucie, it has convenient access to Jensen Beach and Stuart, as well as a strong surrounding demographic. The owner plans to develop an additional 7,000+/- SF of retail space on the same pad, which will naturally attract more traffic and potential customers to this location. Plus, this property shares an entrance and exit with a Walmart Supercenter, enhancing its visibility. Lastly, it features a lite pylon sign that can be shared with other tenants.

#### **DETAILS:**

- 11,202<sup>+/-</sup> SF Building
- New Metal Roof
- New HVAC
- New Exterior Painting
- Interior is Gutted—Ready for Customization!
- 5.47 +/- Acres
- Zoning: General Commercial, St. Lucie County
- High Traffic Location on US Highway 1
- Adjacent to Walmart Supercenter
- Cross Access with Walmart
- High Traffic Counts 50,500 ADT
- Approximately 453.65' of frontage on US Hwy 1
- 144 Parking Spaces