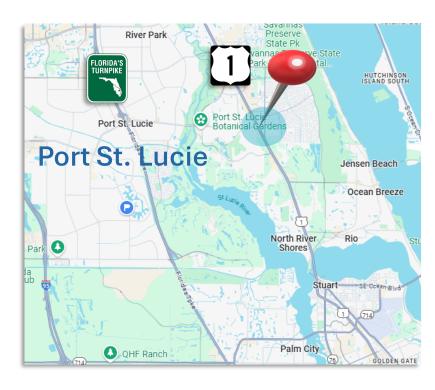

#### **DESCRIPTION:**

This 11,202+/- SF property offers an amazing opportunity for large retailers or restaurants looking to enter the rapidly growing Treasure Coast market. Located on the busy US 1 in Port St. Lucie, it has convenient access to Jensen Beach and Stuart, as well as a strong surrounding demographic. The owner plans to develop an additional 7,000+/- SF of retail space on the same pad, which will naturally attract more traffic and potential customers to this location. Plus, this property shares an entrance and exit with a Walmart Supercenter, enhancing its visibility. Lastly, it features a lite pylon sign that can be shared with other tenants.