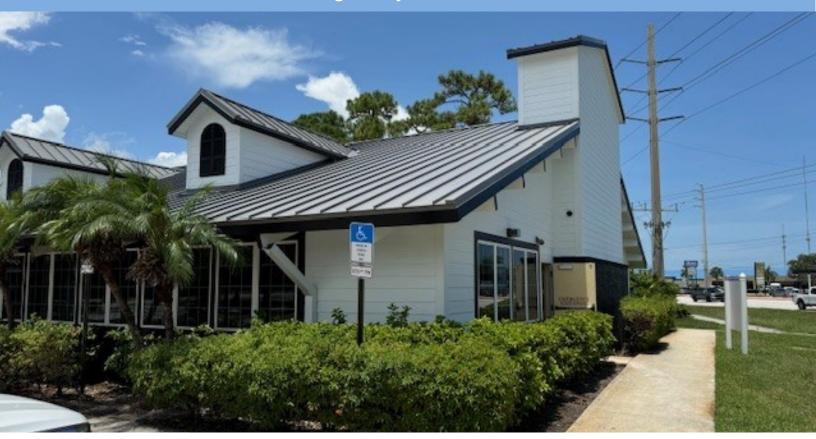

#### **DESCRIPTION:**

This 11,202+/- SF property offers an amazing opportunity for large retailers or restaurants looking to enter the rapidly growing Treasure Coast market. Located on the busy US 1 in Port St. Lucie, it has convenient access to Jensen Beach and Stuart, as well as a strong surrounding demographic. The owner plans to develop an additional 7,000+/- SF of retail space on the same pad, which will naturally attract more traffic and potential customers to this location. Plus, this property shares an entrance and exit with a Walmart Supercenter, enhancing its visibility. Lastly, it features a lite pylon sign that can be shared with other tenants.

#### **DETAILS:**

- 11,202<sup>+/-</sup> SF Building
- New Metal Roof
- New HVAC
- New Exterior Painting
- Interior is Gutted—Ready for Customization!
- 5.47 +/- Acres
- Zoning: General Commercial, St. Lucie County
- High Traffic Location on US Highway 1
- Adjacent to Walmart Supercenter
- Cross Access with Walmart
- High Traffic Counts 50,500 ADT
- Approximately 453.65' of frontage on US Hwy 1
- 144 Parking Spaces