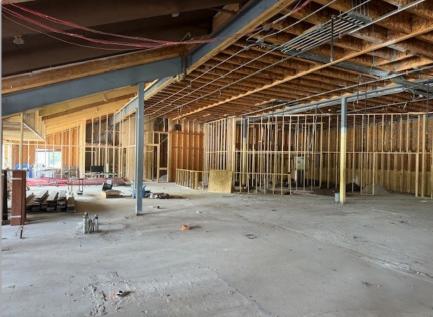

#### **DETAILS:**

- 11,202<sup>+/-</sup> SF Building
- New Metal Roof
- New HVAC
- New Exterior Painting
- Interior is Gutted—Ready for Customization!
- 5.47 +/- Acres
- Zoning: General Commercial, St. Lucie County
- High Traffic Location on US Highway 1
- Adjacent to Walmart Supercenter
- Cross Access with Walmart
- High Traffic Counts 50,500 ADT
- Approximately 453.65' of frontage on US Hwy 1
- 144 Parking Spaces