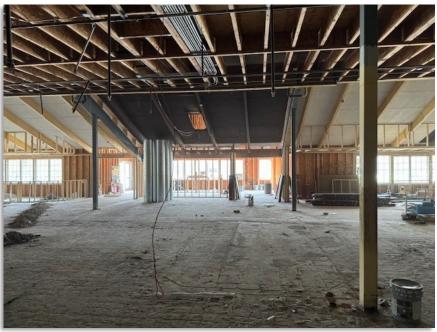

#### **DESCRIPTION:**

This 11,202+/- SF property offers an amazing opportunity for large retailers or restaurants looking to enter the rapidly growing Treasure Coast market. Located on the busy US 1 in Port St. Lucie, it has convenient access to Jensen Beach and Stuart, as well as a strong surrounding demographic. The owner plans to develop an additional 7,000+/- SF of retail space on the same pad, which will naturally attract more traffic and potential customers to this location. Plus, this property shares an entrance and exit with a Walmart Supercenter, enhancing its visibility. Lastly, it features a lite pylon sign that can be shared with other tenants.

#### **DETAILS:**

- 11,202<sup>+/-</sup> SF Building
- New Metal Roof
- New HVAC
- New Exterior Painting
- Interior is Gutted—Ready for Customization!
- 5.47 +/- Acres
- Zoning: General Commercial, St. Lucie County
- High Traffic Location on US Highway 1
- Adjacent to Walmart Supercenter
- Cross Access with Walmart
- High Traffic Counts 50,500 ADT
- Approximately 453.65' of frontage on US Hwy 1
- 144 Parking Spaces