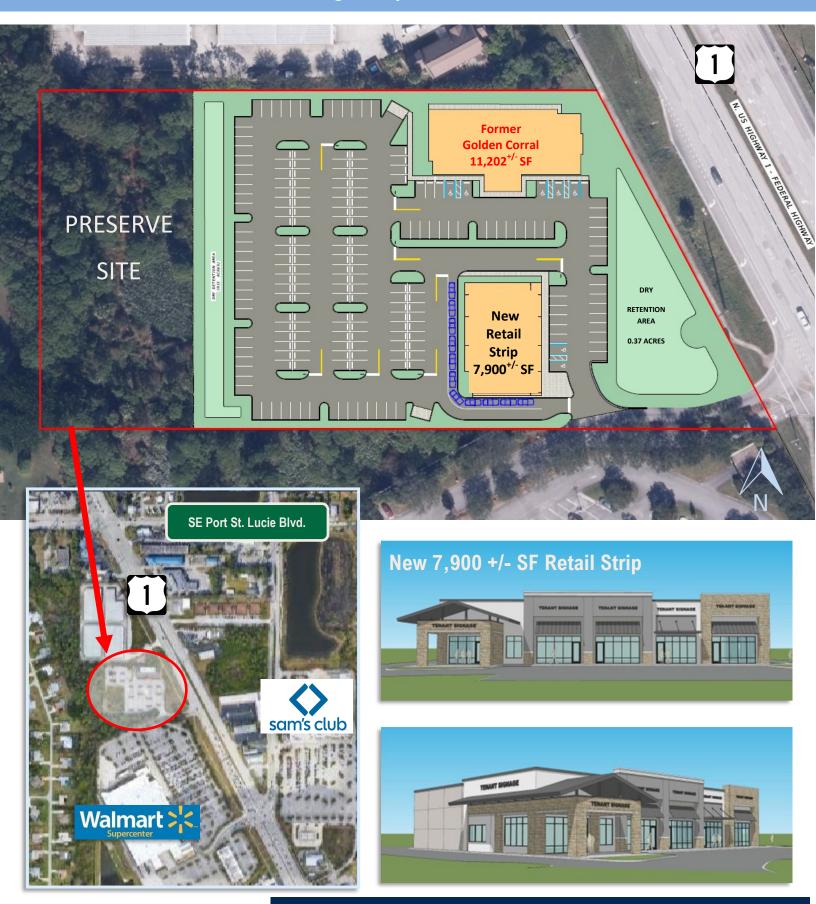

#### **DESCRIPTION:**

This 11,202+/- SF property offers an amazing opportunity for large retailers or restaurants looking to enter the rapidly growing Treasure Coast market. Located on the busy US 1 in Port St. Lucie, it has convenient access to Jensen Beach and Stuart, as well as a strong surrounding demographic. The owner plans to develop an additional 7,000+/- SF of retail space on the same pad, which will naturally attract more traffic and potential customers to this location. Plus, this property shares an entrance and exit with a Walmart Supercenter, enhancing its visibility. Lastly, it features a lite pylon sign that can be shared with other tenants.

#### **DETAILS:**

- 11,202<sup>+/-</sup> SF Building
- New Metal Roof
- New HVAC
- New Exterior Painting
- Interior is Gutted—Ready for Customization!
- 5.47 +/- Acres
- Zoning: General Commercial, St. Lucie County
- High Traffic Location on US Highway 1
- Adjacent to Walmart Supercenter
- Cross Access with Walmart
- High Traffic Counts 50,500 ADT
- Approximately 453.65' of frontage on US Hwy 1
- 144 Parking Spaces