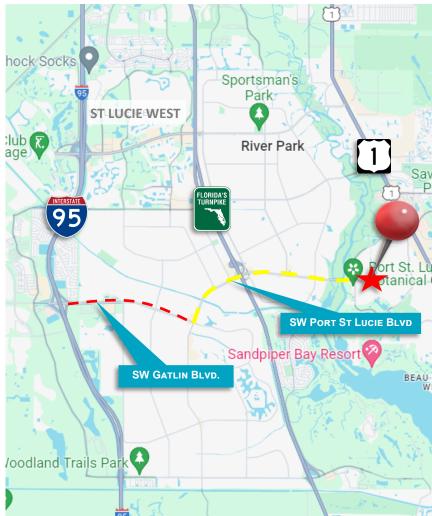

## LAND FOR SALE DRIVE-THRU RESTAURANT, RETAIL, PROFESSIONAL OFFICE, INSTITUTIONAL

1290, 1982 & 4 SW Port St. Lucie Blvd., Port St. Lucie, FL

## .69 \*/- ACRES | Ideal for build to suit drive-thru restaurant, retail center, professional office, and institutional.

**DESPRIPTION:** Located on the heavily traveled Port St. Lucie Boulevard, this nearly three-quarter acre site is conveniently located within close proximity to densely populated residential communities, retail shopping and restaurants.

**HIGHLIGHTS:** Within St. Lucie County jurisdiction, this parcel is zoned future land use: General Commercial. Surrounded by dense residential and located on a major thoroughfare, this site has direct access to I-95 and the Florida Turnpike.