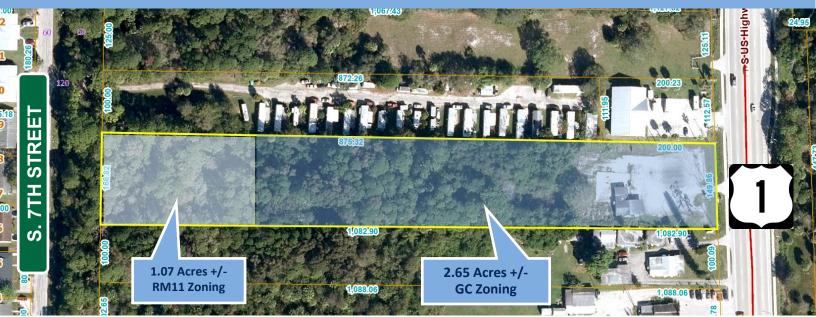

## 3307 S US 1, Ft Pierce, FL 34982

**DESCRIPTION** Prime 3.72 Acres of land on South US 1, Ft. Pierce. Former Used Car lot with 150 Ft of US 1 frontage and over 1,000 Ft of Depth. Annexed to the City of Ft. Pierce and in process for site plan approval of a 25,000 SF warehouse on the front 2.65 acres. Great opportunity for owner use or developer to acquire a centrally located parcel of land in the growing market of Ft. Pierce with upcoming new residential, commercial and industrial developments.

Owner has done extensive due diligence; reports will be available upon execution of NDA.

**ZONING** The parcel has dual zoning designations front 2.65 +/- acres are zoned GC (General Commercial) and the back 1.07 +/- acres are zoned RM11 which allows for up to 11 residential units per acre with future potential access through S 7th Street.

Parcel ID: 2427-601-0050-000-7

SALE PRICE: \$950,000

CALL ME ADEMIL CAST (561) 510-222 Ademil@brayre

ADEMIL CASTRILLO (561) 510-2225 Ademil@brayrealtyadvisors.com