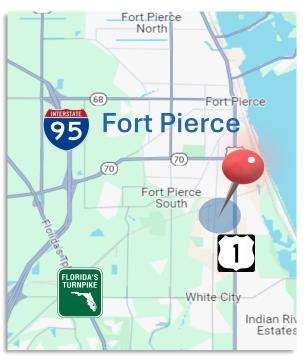

## 3307 S US 1, Ft Pierce, FL 34982

**DESCRIPTION** Prime 3.72 Acres of land on South US 1, Ft. Pierce. Former Used Car lot with 150 Ft of US 1 frontage and over 1,000 Ft of Depth. Annexed to the City of Ft. Pierce and in process for site plan approval of a 25,000 SF warehouse on the front 2.65 acres. Great opportunity for owner use or developer to acquire a centrally located parcel of land in the growing market of Ft. Pierce with upcoming new residential, commercial and industrial developments.