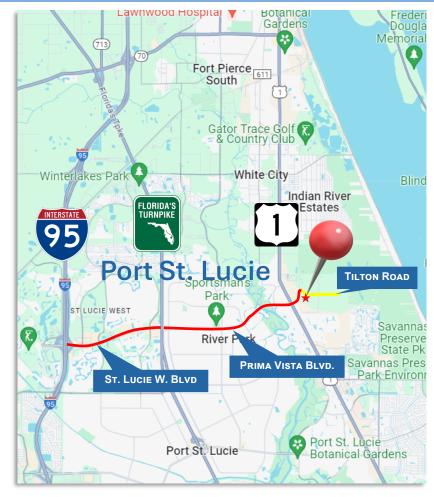

#### Tilton Road, Port St. Lucie, FL

# 9.62 \*/- ACRES | Ideal for multi-family or single-family home development.

**DESPRIPTION:** Located just off US Highway 1 and Prima Vista Boulevard in Port St. Lucie, this 9.62 acre parcel is conveniently located within close proximity to densely populated St. Lucie County residential communities, retail centers, and restaurants. **Perfect location for a residential development.** 