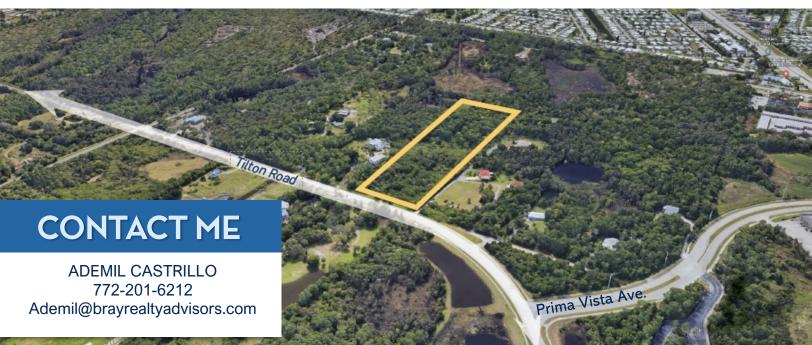

# 9.62 \*/- ACRES | Ideal for multi-family or single-family home development.

**DESPRIPTION:** Located just off US Highway 1 and Prima Vista Boulevard in Port St. Lucie, this 9.62 acre parcel is conveniently located within close proximity to densely populated St. Lucie County residential communities, retail centers, and restaurants. **Perfect location for a residential development.** 

#### **DETAILS:**

Parcel ID: 3414-501-0705-000-0

Size: **9.62** \*/- **Acres** 

Frontage: 330 \*/- Feet

Depth: **1.270** \*/- **Feet** 

Zoning: RM5

### Address

FLOOR PLAN

**AERIAL VIEW** 