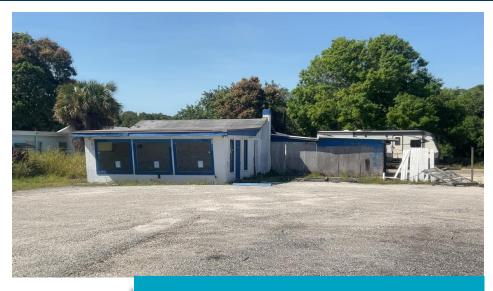

#### **DESCRIPTION**

Prime 3.72 Acres of General Commercial land on South US 1, Ft. Pierce. Former Used Car lot with 150 Ft of US 1 frontage and over 1,000 Ft of Depth. Annexed to the City of Ft. Pierce and in process for site plan approval of a 25,000 SF warehouse on the front 2.65 acres.