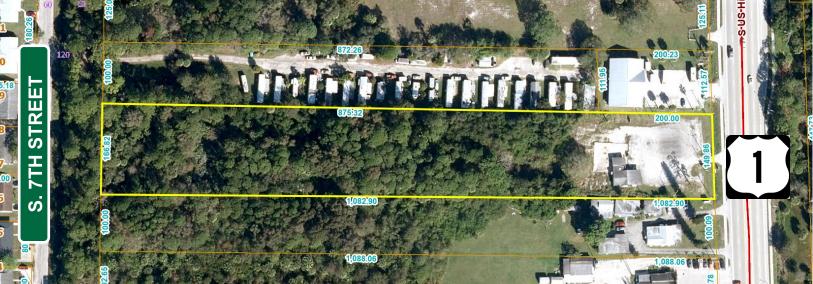

#### **DESCRIPTION**

Prime 3.72 Acres of General Commercial land on South US 1, Ft. Pierce. Former Used Car lot with 150 Ft of US 1 frontage and over 1,000 Ft of Depth. Annexed to the City of Ft. Pierce and in process for site plan approval of a 25,000 SF warehouse on the front 2.65 acres.

#### ZONING

The parcel has dual zoning designations front 2.65 +/- acres are zoned GC (General Commercial) and the back 1.07 +/- acres are zoned RM11 which allows for up to 11 residential units per acre with future potential access through S 7th Street.