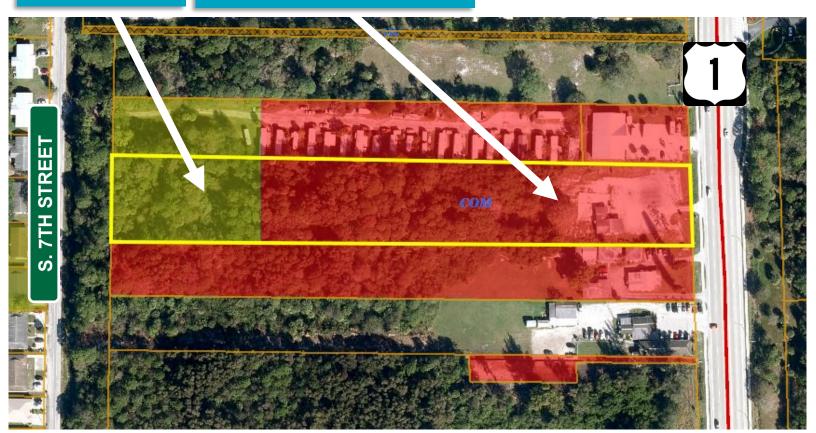

#### ZONING

The parcel has dual zoning designations front 2.65 +/- acres are zoned GC (General Commercial) and the back 1.07 +/- acres are zoned RM11 which allows for up to 11 residential units per acre with future potential access through S 7th Street.

Great opportunity for owner use or developer to acquire a centrally located parcel of land in the growing market of Ft. Pierce with upcoming new residential, commercial and industrial developments.

1.07 +/- Acres RM11 Zoning

2.65 +/- Acres
General Commercial Zoning