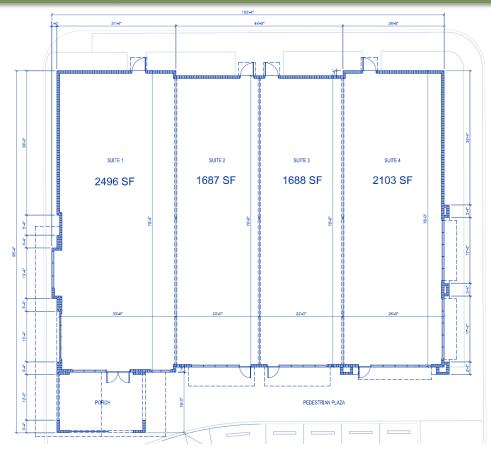

#### **DESCRIPTION:**

- New retail building/7,900 +/- SF
- Includes drive-thru
- Can be divided into 4 bays (80 ft deep, 25-35 ft wide)
- 5.47 +/- Acres
- Zoning: General Commercial, St. Lucie County
- High Traffic Location on US Highway 1
- Adjacent to Walmart Supercenter
- Cross Access with Walmart
- High Traffic Counts 50,500 ADT
- Approximately 453.65' of frontage on US Hwy 1