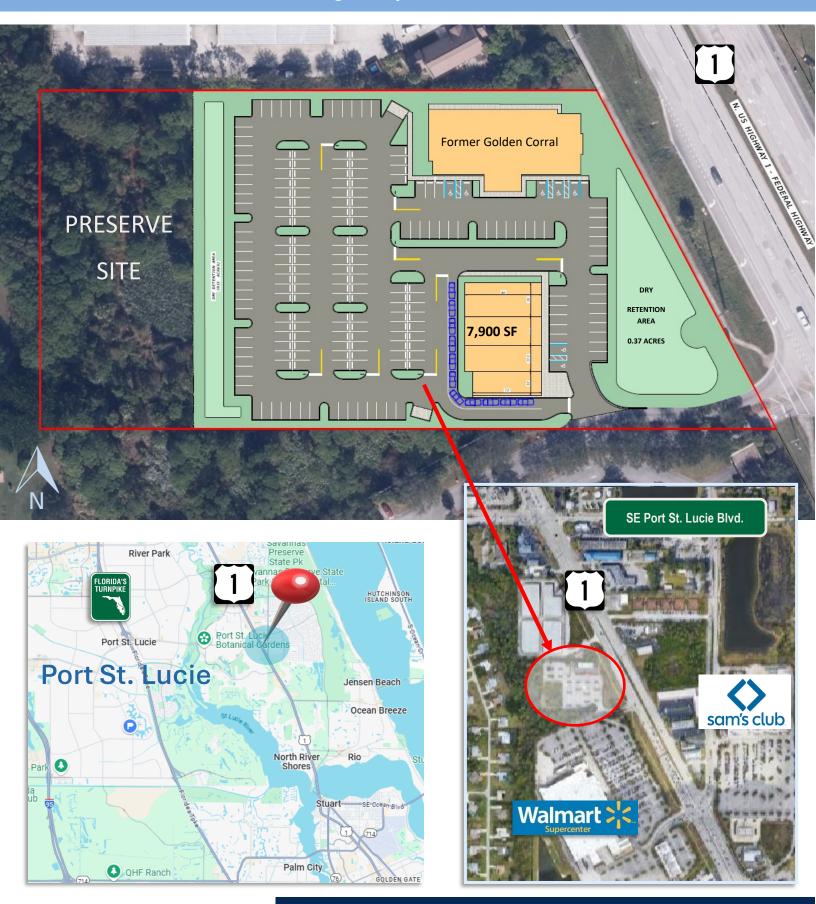

#### **DESCRIPTION:**

- New retail building/7,900 +/- SF
- Includes drive-thru
- Can be divided into 4 bays (80 ft deep, 25-35 ft wide)
- 5.47 +/- Acres
- Zoning: General Commercial, St. Lucie County
- High Traffic Location on US Highway 1
- Adjacent to Walmart Supercenter
- Cross Access with Walmart
- High Traffic Counts 50,500 ADT
- Approximately 453.65' of frontage on US Hwy 1