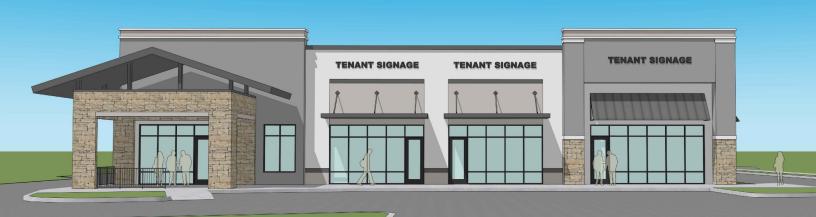

#### **DESCRIPTION:**

- New retail building/7,900 +/- SF
- Includes drive-thru
- Can be divided into 4 bays (80 ft deep, 25-35 ft wide)
- 5.47 +/- Acres
- Zoning: General Commercial, St. Lucie County
- High Traffic Location on US Highway 1
- Adjacent to Walmart Supercenter
- Cross Access with Walmart
- High Traffic Counts 50,500 ADT
- Approximately 453.65' of frontage on US Hwy 1