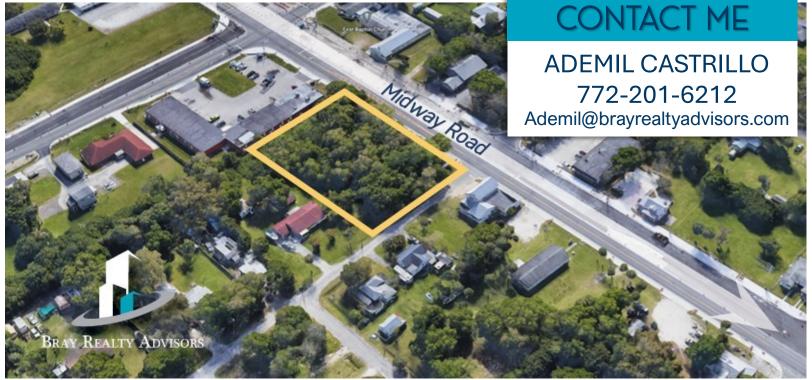

## LAND FOR SALE

DRIVE-THRU RESTAURANT, OFFICE, SHOPPING CENTER

Midway Road, Fort Pierce, FL 34982

.69 \*/- ACRES | Ideal for build to suit drive-thru restaurant, shopping center, or professional office.

## **DETAILS:**

Parcel IDs: 3404-501-0038-000-2

Size: **0.69** \*/- **Acres**Frontage: **225** \*/- **Feet**Depth: **133** \*/- **Feet** 

Zoning: Commercial, Neighborhood