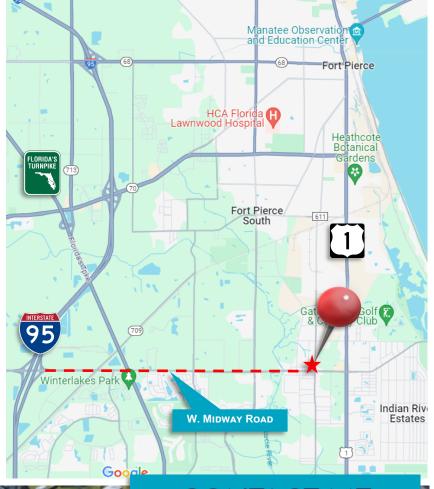

## LAND FOR SALE

DRIVE-THRU RESTAURANT, OFFICE, SHOPPING CENTER

Midway Road, Fort Pierce, FL 34982

.69 \*/- ACRES | Ideal for build to suit drive-thru restaurant, shopping center, or professional office.

**DESPRIPTION:** This property is located on the heavily traveled Midway Road, which is currently under expansion to six lanes. With direct access to I-95, the nearly three-quarter acre site is situated within close proximity to densely populated St. Lucie County residential communities, retail shopping, and restaurants.