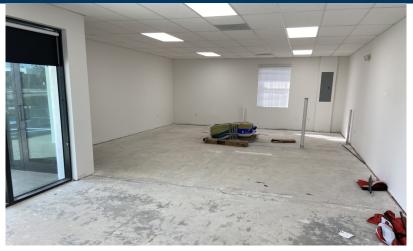

## **DESCRIPTION:**

- Newly remodeled office/retail space
- 1 Suite available up to 1,600 SF +/-
- New HVAC units installed in each unit
   & separately metered
- Finished bathrooms
- Impact floor to ceiling windows
- Finished painted drywall
- Drop ceilings installed with 2x4 tiles and LED lighting