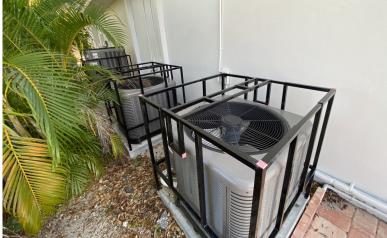

## **DESCRIPTION:**

- Newly remodeled office/retail space
- 1 Suite available up to 1,600 SF +/-
- New HVAC units installed in each unit
   & separately metered
- Finished bathrooms
- Impact floor to ceiling windows
- Finished painted drywall
- Drop ceilings installed with 2x4 tiles and LED lighting