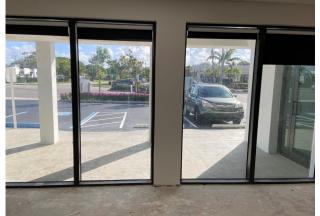

## **DESCRIPTION:**

- Newly remodeled office/retail space
- 1 Suite available up to 1,600 SF +/-
- New HVAC units installed in each unit
   & separately metered
- Finished bathrooms
- Impact floor to ceiling windows
- Finished painted drywall
- Drop ceilings installed with 2x4 tiles and LED lighting