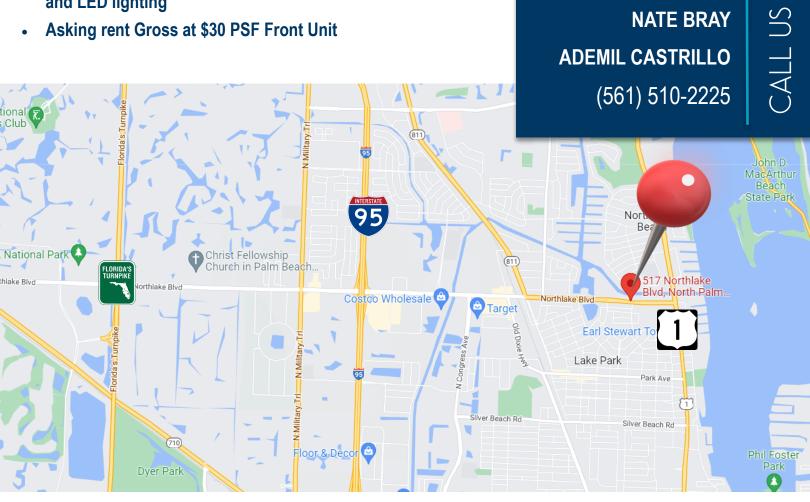

517 Northlake Blvd., North Palm Beach, FL 33408

LOCATION: Located on Northlake Blvd, just west of US Hwy 1. Easy access to I-95 and FL Turnpike.