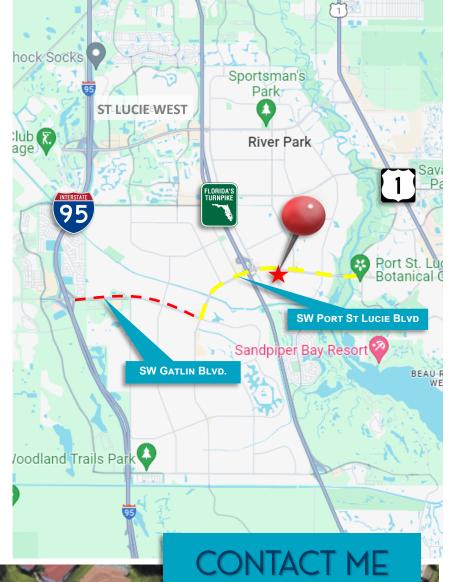

## LAND FOR SALE

## Bray Realty Advisors

DRIVE-THRU RESTAURANT, OFFICE, RETAIL

202-204 SW Port St. Lucie Blvd., Port St. Lucie, FL 34984

.46 \*/- ACRES | Ideal for build to suit drive-thru restaurant, professional office or retail center.

**DESPRIPTION:** Located on the heavily traveled Port St. Lucie Blvd., this nearly half-acre site is conveniently located within close proximity to densely populated residential communities, retail shopping and restaurants.

**HIGHLIGHTS:** Within St. Lucie County jurisdiction, this parcel is zoned future land use: Commercial General. Surrounded by dense residential and located on a major thoroughfare, this site has clear access to I-95 and is directly adjacent to a Turnpike entrance ramp. **You cannot ask for a better location!** 