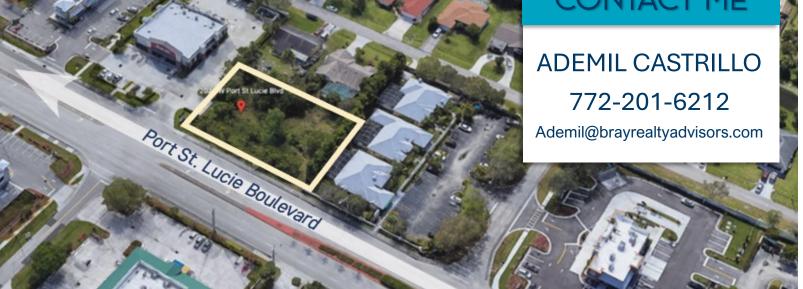

## Bray Realty Advisors

DRIVE-THRU RESTAURANT, OFFICE, RETAIL

202-204 SW Port St. Lucie Blvd., Port St. Lucie, FL 34984

.46 \*/- ACRES | Ideal for build to suit drive-thru restaurant, professional office or retail center.

## **DETAILS:**

Parcel IDs: 3420-585-1268-000-0

3420-585-1269-000-0

Size: 2 lots totaling 0.46 \*/- Acres

Frontage: 160 \*/- Feet

Depth: 125 \*/- Feet

Zoning: RS-2

Future Zoning: Commercial General