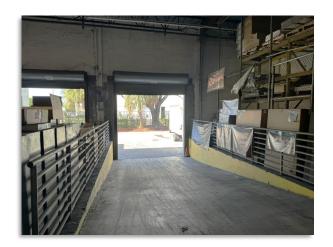

rtunity

## Retail Showroom & Warehouse

### 8369 NW 36th Street, Doral, FL 33166



**DESCRIPTION:** Retail showroom with large warehouse space available for sublease. Located in the fast growing City of Doral, this space is strategically located within a large retail center on busy 36th Street just off of Palmetto Expressway. It is also in close proximity to Miami International Airport and within minutes of the Florida Turniplike. You cannot find a better location!

#### **SPACE DETAILS**

Available Space: 20,000 SF +/-

\$22 Gross Rent PSF

Remaining Term: 29 Months (landlord will do a longer term lease)

- Approximately 40% Showroom—Air Conditioned & 60% Warehouse
- · Pylon and Building Signage Available

Warehouse Clear Height: 17' 6"

Dock High Doors : 3 Bays

Grade Level Door: 1





### 8369 NW 36th Street, Doral, FL 33166



#### **BUIDLING DETAILS:**

Total Bldg. Size: 80,978 SF +/-

Reinforced Concrete

Built in 1978

Parking: 1.88/1,000 SF

Surface Parking: 150

Land: 3.9 Acres





CALL US

Nate Bray | 561-317-6625 | njb@brayrealtyadvisors.com John DelRusso | 818-424-1105 | jdr@brayrealtyadvisors.com