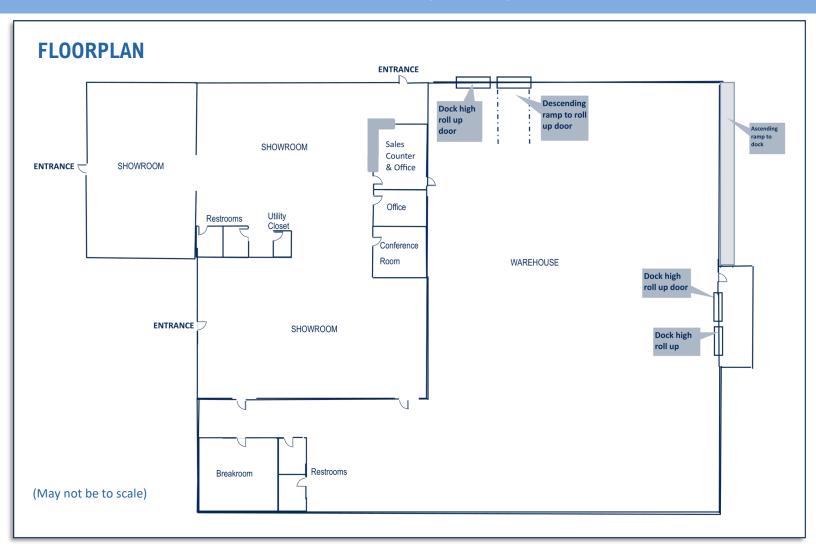

#### **SPACE DETAILS**

Available Space: 20,000 SF +/-

\$22 Gross Rent PSF

Remaining Term: 29 Months (landlord will do a longer term lease)

- Approximately 40% Showroom—Air Conditioned & 60% Warehouse
- · Pylon and Building Signage Available

Warehouse Clear Height: 17' 6"

Dock High Doors : 3 Bays

Grade Level Door: 1