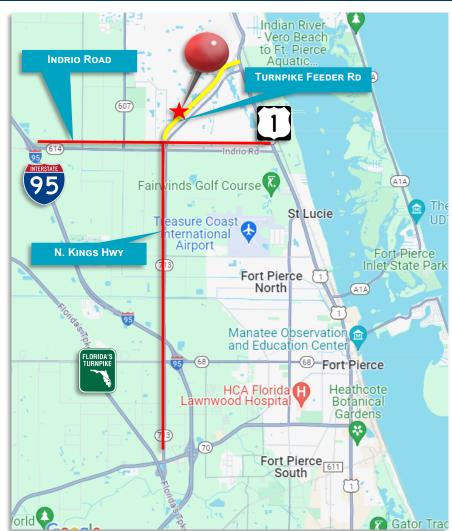

#### .72 <sup>+/-</sup> ACRES | Ideal for build to suit retail shopping center, drive-thru restaurant, or professional office.

**DESPRIPTION:** Located on the heavily traveled Turnpike Feeder Road in Fort Pierce, this nearly three-quarter acre site is conveniently located within close proximity to Winn Dixie Shopping Center, nearby residential communities and various retail. Turnpike Feeder Rd. connects to N Kings Highway and many planned industrial and commercial developments. This site is currently zoned: Commercial Neighborhood.

**HIGHLIGHTS:** Within St. Lucie County jurisdiction, this parcel is zoned: Office/Institutional/Commercial General and is surrounded by dense residential with exposure to new developments on Kings Highway and Indrio Rd. in North Ft. Pierce.