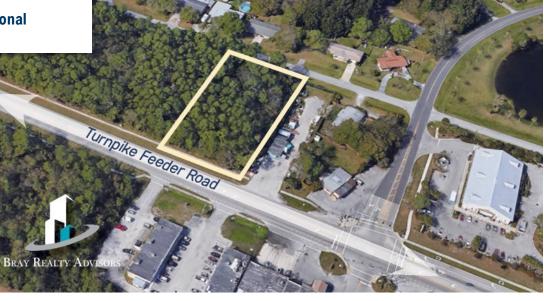

# LAND FOR SALE RETAIL, DRIVE-THRU RESTAURANT, OFFICE

5211 Turnpike Feeder Road, Fort Pierce, FL 34951

#### .72 <sup>+/-</sup> ACRES | Ideal for build to suit retail shopping center, drive-thru restaurant, or professional office.

**DESPRIPTION:** Located on the heavily traveled Turnpike Feeder Road in Fort Pierce, this nearly three-quarter acre site is conveniently located within close proximity to Winn Dixie Shopping Center, nearby residential communities and various retail. Turnpike Feeder Rd. connects to N Kings Highway and many planned industrial and commercial developments. This site is currently zoned: Commercial Neighborhood.

#### DETAILS:

| Parcel ID:     | 1301-615-0036-000-6          |
|----------------|------------------------------|
| Size:          | 0.72 */- Acres               |
| Frontage:      | 120 */- Feet                 |
| Depth:         | 260 */- Feet                 |
| Zoning:        | Commercial Neighborhood      |
| Future Zoning: | Mixed, Office, Institutional |