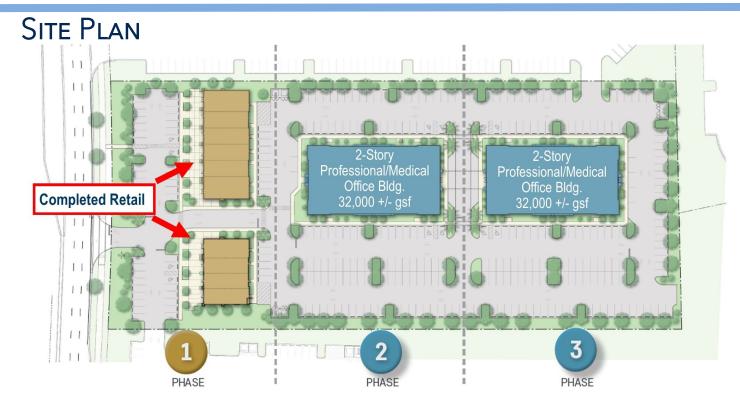

## Phase Two Coming in 3rd Qtr. 2025

**DESCRIPTION:** This new 5.6+/- acre property being constructed and managed by the Bray Companies is on schedule. Phase 2 will be a two-story 32,000 +/- sf medical building.

#### HIGHLIGHTS

- 16,000 sq. ft. foot print which can be demised as small as 1,500 sq. ft.
- Full floor opportunities
- Hurricane glass windows
- Two elevators
- Two unisex common area bathrooms on each floor
- 24/7 access with a key fob system
- 4/1,000 parking
- Medical office, professional services spaces available
- No Medical use restrictions