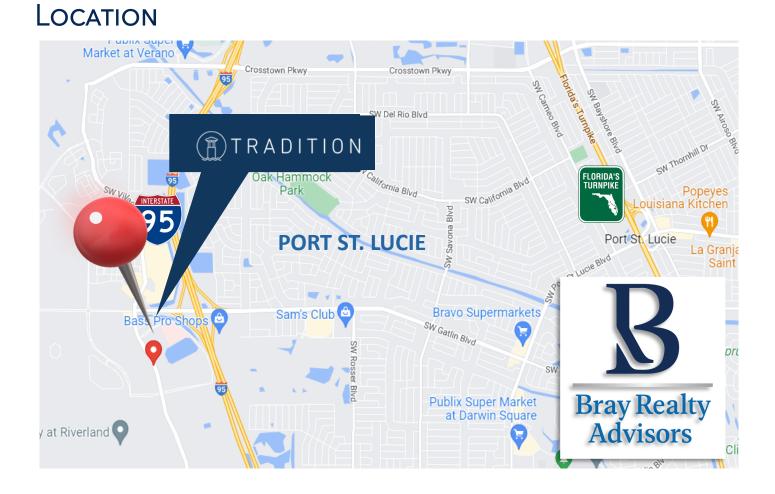

**LOCATION:** Located in Tradition on Village Parkway in Port St. Lucie. Tradition is a new, dynamic high-growth community with homes, retail and a strong workforce environment. The Innovation Square resides within Tradition's new Hospital and Research Park. Don't miss out on being part of this new Treasure Coast Jewel.