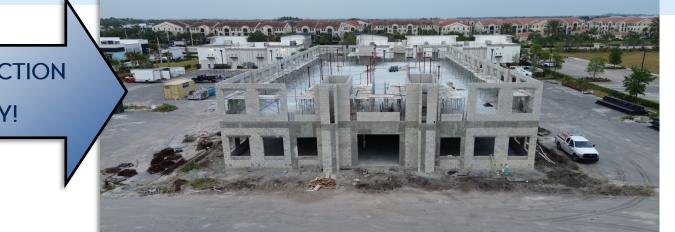

## Phase Two Coming in 3rd Qtr. 2025

**DESCRIPTION:** This new 5.6+/- acre property being constructed and managed by the Bray Companies is on schedule. Phase 2 will be a two-story 32,000 +/- sf medical building.

CONSTRUCTION UNDERWAY!