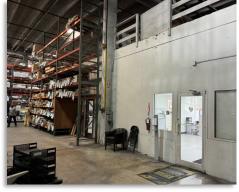

## **DETAILS:**

Total Space Available: 34,470 SF+/-

Offices: 3,998 SF+/-

Warehouse: 28,572 SF+/-

Mezzanine (Storage): 1,900 SF+/-

Building GSF: 63,000 SF<sup>+/-</sup>

Clear Height in Warehouse: 25'

Access to Dock-High Doors: 3

Grade Level Doors: 7

Truck access around the building in either direction

Covered dock area for loading and unloading

Parking Spaces Available: 110