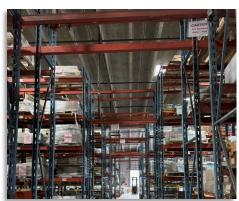

## **DETAILS:**

Total Space Available: 34,470 SF+/-

Offices: 3,998 SF+/-

Warehouse: 28,572 SF+/-

Mezzanine (Storage): 1,900 SF+/-

Building GSF: 63,000 SF<sup>+/-</sup>

Clear Height in Warehouse: 25'

Access to Dock-High Doors: 3