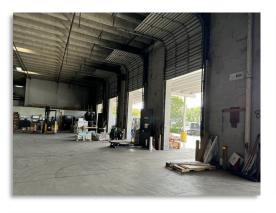

## **DETAILS:**

Total Space Available: 34,470 SF+/-

Offices: 3,998 SF+/-

Warehouse: 28,572 SF+/-

Mezzanine (Storage): 1,900 SF+/-

Building GSF: 63,000 SF<sup>+/-</sup>

Clear Height in Warehouse: 25'

Access to Dock-High Doors: 3

Grade Level Doors: 7

Truck access around the building in either direction

Covered dock area for loading and unloading

Parking Spaces Available: 110