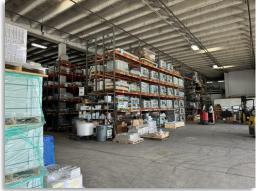

## **DETAILS:**

Total Space Available: 34,470 SF+/-

Offices: 3,998 SF+/-

Warehouse: 28,572 SF+/-

Mezzanine (Storage): 1,900 SF+/-

Building GSF: 63,000 SF<sup>+/-</sup>

Clear Height in Warehouse: 25'

Access to Dock-High Doors: 3

Grade Level Doors: 7

Truck access around the building in either direction

Covered dock area for loading and unloading

Parking Spaces Available: 110