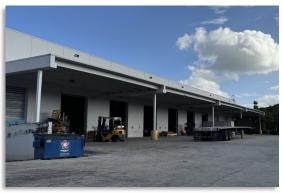

## **DETAILS:**

Total Space Available: 34,470 SF+/-

Offices: 3,998 SF+/-

Warehouse: 28,572 SF+/-

Mezzanine (Storage): 1,900 SF+/-

Building GSF: 63,000 SF<sup>+/-</sup>

Clear Height in Warehouse: 25'

Access to Dock-High Doors: 3

Grade Level Doors: 7

Truck access around the building in either direction

Covered dock area for loading and unloading

Parking Spaces Available: 110