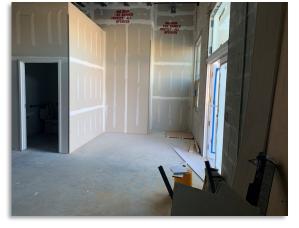

#### **SPACE HIGHLIGHTS**

The building is concrete block construction, and this shell space includes impact windows, finished bathroom, HVAC unit, electric with electric panel, plumbing including water heater & fire sprinkler system, demised walls, concrete slab and is separately metered.