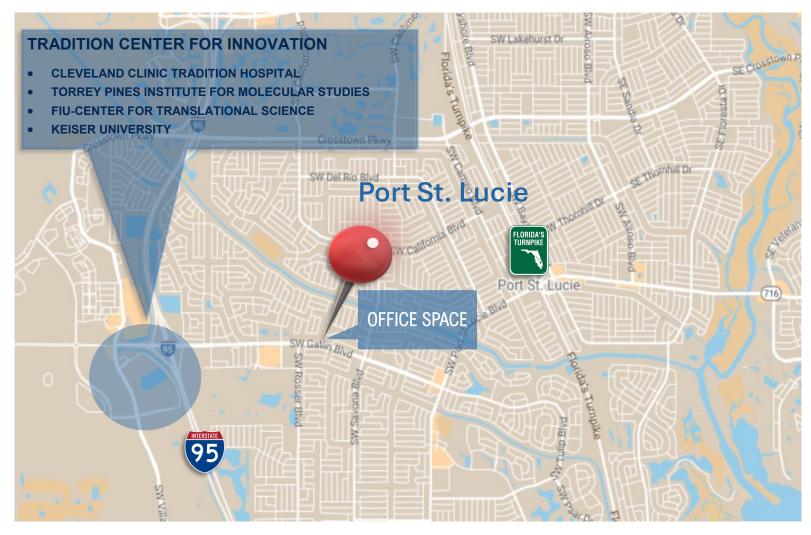

### 1631 SW GATLIN BOULEVARD, PORT ST. LUCIE, FL

#### **DESCRIPTION**

This medical office space is conveniently situated in the Gatlin Kidney Care medical facility on the heavily traveled Gatlin Blvd. It is strategically located between I-95 and Florida's Turnpike, surrounded by strong commercial/medical tenants and is easily accessed from all major highways. It is also located in the heart of the New Research and Development Hub which includes Cleveland Clinic Tradition Hospital, Florida International University/Torrey Pines Institute of Molecular Studies, and Keiser University.

## 1631 SW GATLIN BOULEVARD, PORT ST. LUCIE, FL