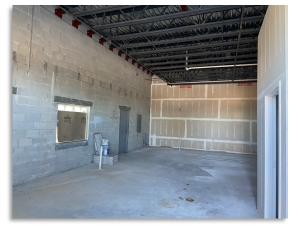

#### **SPACE HIGHLIGHTS**

The building is concrete block construction, and this shell space includes impact windows, finished bathroom, HVAC unit, electric with electric panel, plumbing including water heater & fire sprinkler system, demised walls, concrete slab and is separately metered.