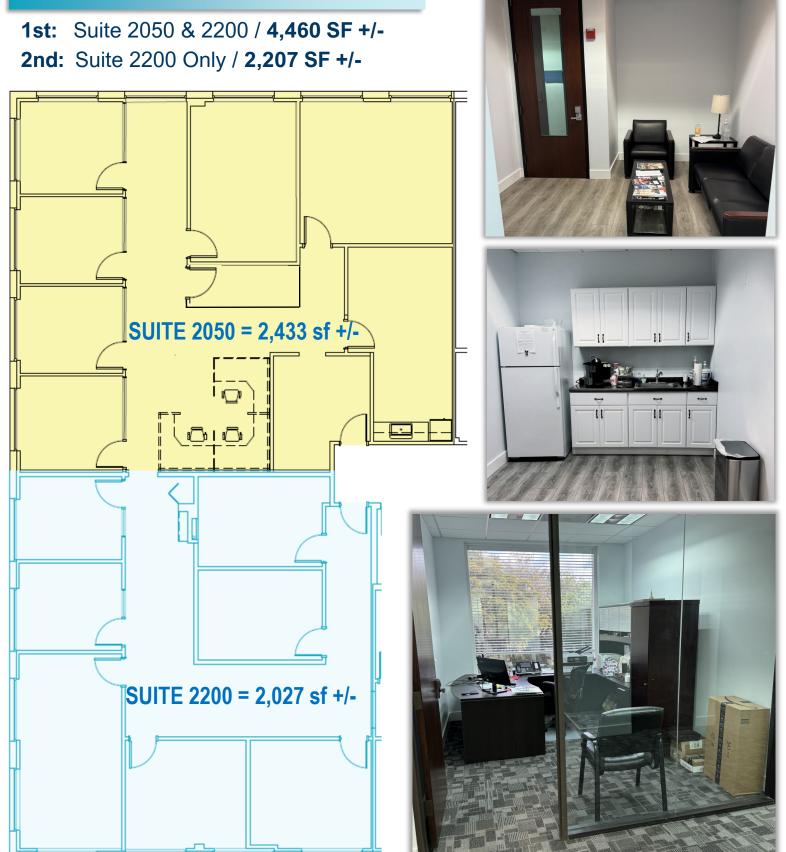

#### SUBLEASE DETAILS

- Full Space = 4,460 +/- sf
- Half Space + 2,027 +/- sf
- Second Floor Space
- Gross rent includes electric & 5-day janitorial
- Glass walled offices with 9 ft doors

#### TWO SUBLEASE OPTIONS: