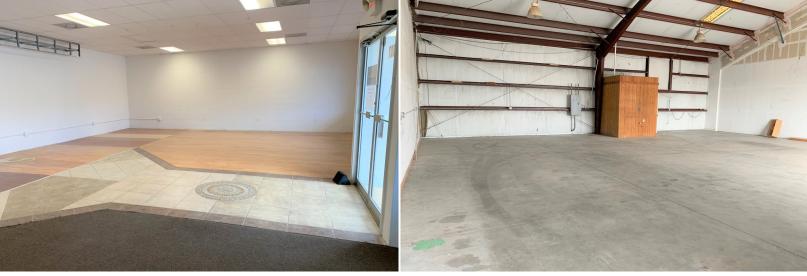

#### **PROPERTY STATS:**

- 4,300 total SF consisting of 1,800 SF showroom and 2,500 warehouse
- Great for light manufacturing, retail, distribution
- Drive up access
- Bathrooms in showroom and warehouse
- 3 Phase electric in warehouse
- Two 12' high roll up doors
- Tenant ready