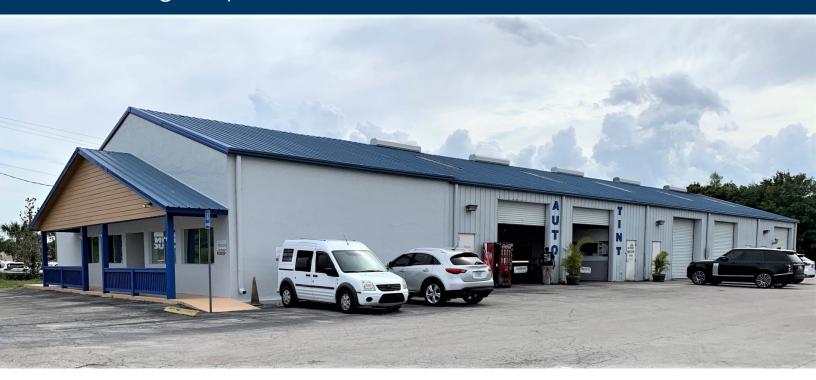

# Space for Lease SHOWROOM & WAREHOUSE

4807 S. US Highway 1, Fort Pierce, FL

#### **DESCRIPTION:**

This showroom and warehouse space is conveniently located on US 1 just north of Midway Rd., for easy access to I-95 and the US 1 major north and south highway. The site is surrounded by auto dealerships, light industrial and retail businesses.

The property is well maintained, with long term tenants in place. Plenty of parking for the showroom and warehouse. Base rent includes water.