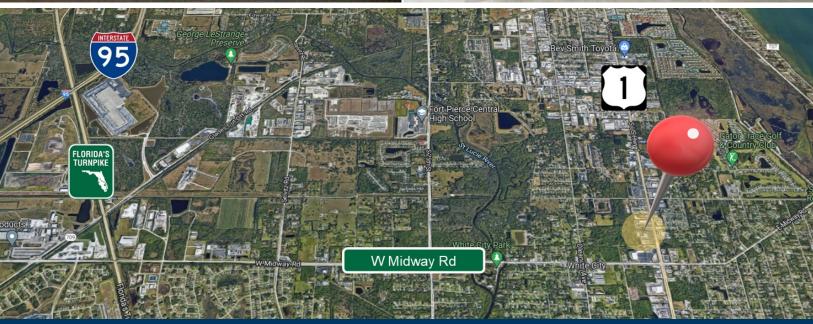

#### **DESCRIPTION:**

This showroom and warehouse space is conveniently located on US 1 just north of Midway Rd., for easy access to I-95 and the US 1 major north and south highway. The site is surrounded by auto dealerships, light industrial and retail businesses.