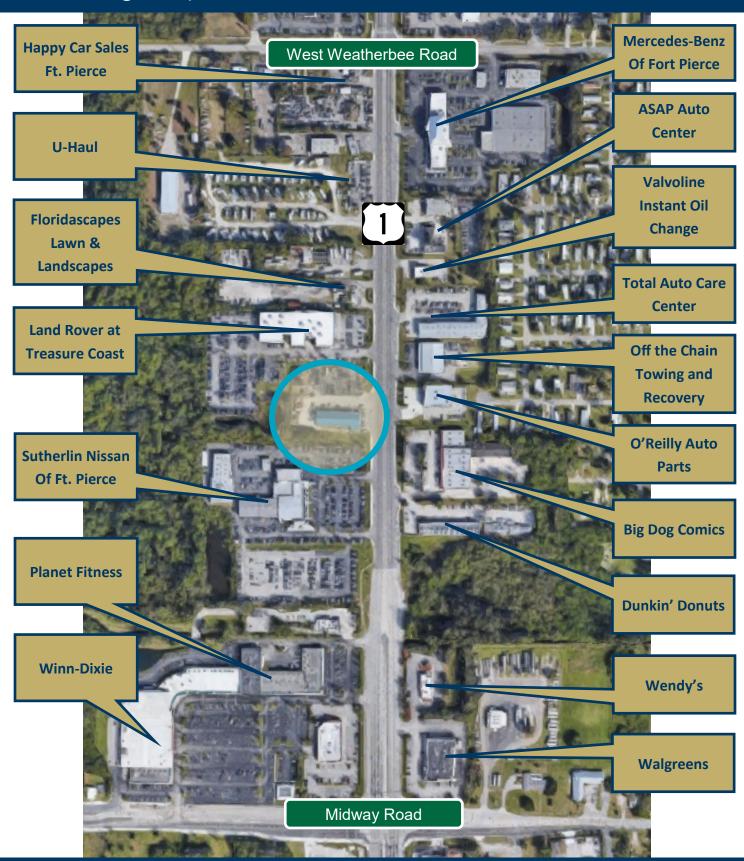

#### **DESCRIPTION:**

This showroom and warehouse space is conveniently located on US 1 just north of Midway Rd., for easy access to I-95 and the US 1 major north and south highway. The site is surrounded by auto dealerships, light industrial and retail businesses.