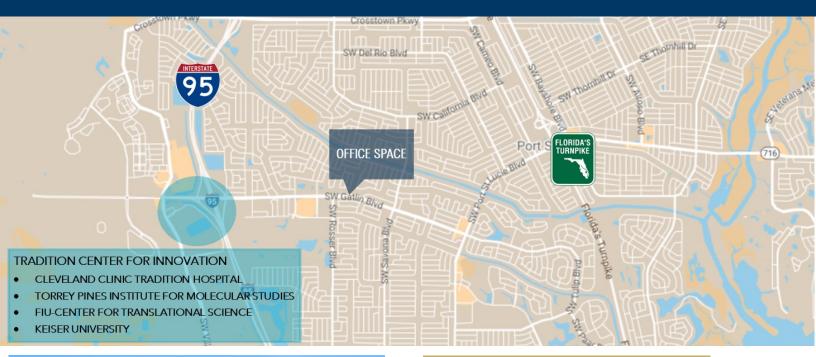

## **MEDICAL BUILDING**

1631 SW GATLIN BOULEVARD, PORT ST. LUCIE, FL

**DESCRIPTION** This medical office space is conveniently situated in the Gatlin Kidney Care medical facility on the heavily traveled Gatlin Blvd. It is strategically located between I-95 and Florida's Turnpike, surrounded by strong commercial/medical tenants and is easily accessed from all major highways. It is also located in the heart of the New Research and Development Hub which includes Cleveland Clinic Tradition Hospital, Florida International University/Torrey Pines Institute of Molecular Studies, and Keiser University.