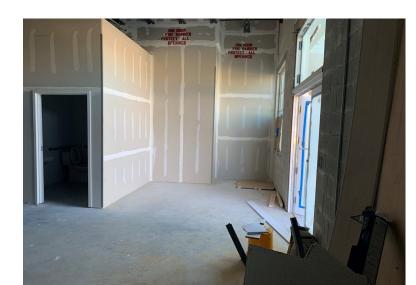

**SPACE HIGHLIGHTS** The building is concrete block construction, and this shell space includes impact windows, finished bathroom, HVAC unit, electric with electric panel, plumbing including water heater & fire sprinkler system, demised walls, concrete slab and is separately metered.

#### **DETAILS**

Suite Available: 101

Space Size: 1,288 +/- sf Building Size: 9,570 sf

Parking: 5/1,000 Rent: \$25/sf NNN CAM: \$7.00/sf SPACE AVAILABLE IMMEDIATELY