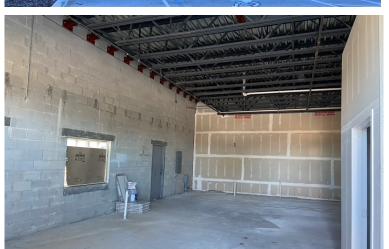

**SPACE HIGHLIGHTS** The building is concrete block construction, and this shell space includes impact windows, finished bathroom, HVAC unit, electric with electric panel, plumbing including water heater & fire sprinkler system, demised walls, concrete slab and is separately metered.