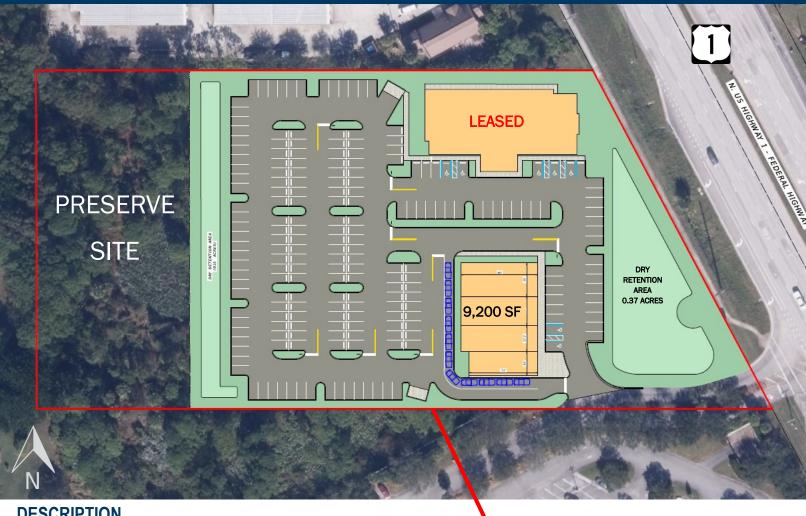

## DESCRIPTION

- Former Golden Corral building/11,202 SF
  - **UPDATE: Leased**
- New retail building/9,200 SF
  - Includes drive-thru
  - Can be divided into 4 bays (80 ft deep, 25-35 ft wide)
- 5.47 +/- Acres
- Zoning: General Commercial, St. Lucie County
- High Traffic Location on US Highway 1
- Adjacent to Walmart Supercenter
- Cross Access with Walmart
- High Traffic Counts 50,500 ADT
- Approximately 453.65' of frontage on US Hwy 1