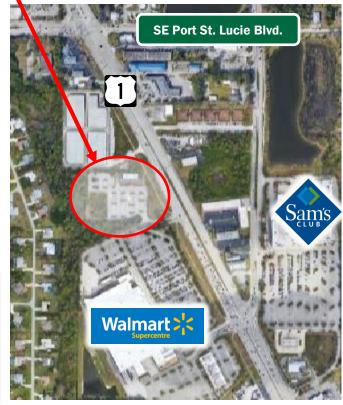

## DESCRIPTION

- Former Golden Corral building/11,202 SF
  - **UPDATE: Leased**
- New retail building/9,200 SF
  - Includes drive-thru
  - Can be divided into 4 bays (80 ft deep, 25-35 ft wide)
- 5.47 +/- Acres
- Zoning: General Commercial, St. Lucie County
- High Traffic Location on US Highway 1
- Adjacent to Walmart Supercenter
- Cross Access with Walmart
- High Traffic Counts 50,500 ADT
- Approximately 453.65' of frontage on US Hwy 1