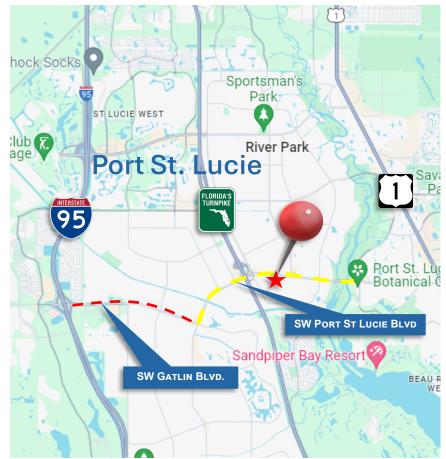

## 202-204 SW Port St. Lucie Blvd., Port St. Lucie, FL 34984

### .46 \*/- ACRES | Ideal for build to suit drive-thru restaurant, professional office or retail center.

**DESPRIPTION:** Located on the heavily traveled Port St. Lucie Blvd., this nearly half-acre site is conveniently located within close proximity to densely populated residential communities, retail shopping and restaurants.

**HIGHLIGHTS:** Within St. Lucie County jurisdiction, this parcel is zoned future land use: Commercial General. Surrounded by dense residential and located on a major thoroughfare, this site has clear access to I-95 and is directly adjacent to a Turnpike entrance ramp. *You cannot ask for a better location!* 

Port St. Lucie Boulevard