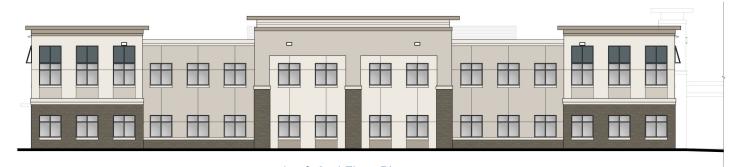

DESCRIPTION: This new 5.6+/- acre property being constructed and managed by the Bray Companies is on schedule. Phase 2 will be a two-story 32,000 +/- sf medical building.

#### HIGHLIGHTS

- 16,000 sq. ft. foot print which can be demised as small as 1,500 sq. ft.
- **Full floor opportunities**
- **Hurricane glass windows**
- Two elevators
- Two unisex common area bathrooms on each floor
- 24/7 access with a key fob system
- 4/1,000 parking
- Medical office, professional services spaces available
- No Medical use restrictions