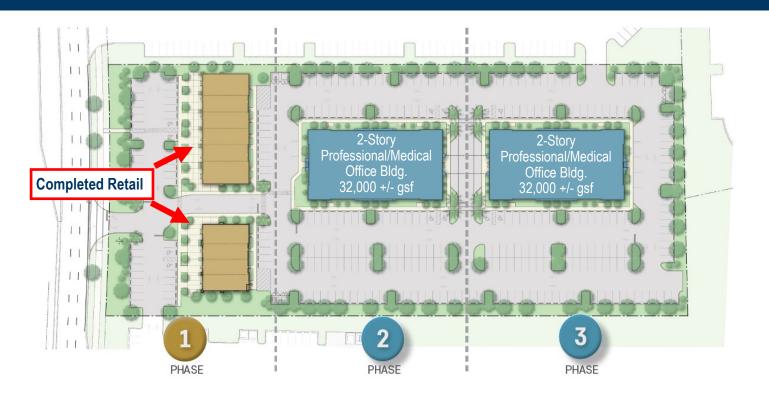

# Phase Two Coming in 3rd Qtr. 2025

LOCATION: Located in Tradition on Village Parkway in Port St. Lucie. Tradition is a new, dynamic high-growth community with homes, retail and a strong workforce environment. The Innovation Square resides within Tradition's new Hospital and Research Park. Don't miss out on being part of this new Treasure Coast Jewel.

DESCRIPTION: This new 5.6+/- acre property being constructed and managed by the Bray Companies is on schedule. Phase 2 will be a two-story 32,000 +/- sf medical building.

#### HIGHLIGHTS

- 16,000 sq. ft. foot print which can be demised as small as 1,500 sq. ft.
- **Full floor opportunities**
- **Hurricane glass windows**
- Two elevators
- Two unisex common area bathrooms on each floor
- 24/7 access with a key fob system
- 4/1,000 parking
- Medical office, professional services spaces available
- No Medical use restrictions