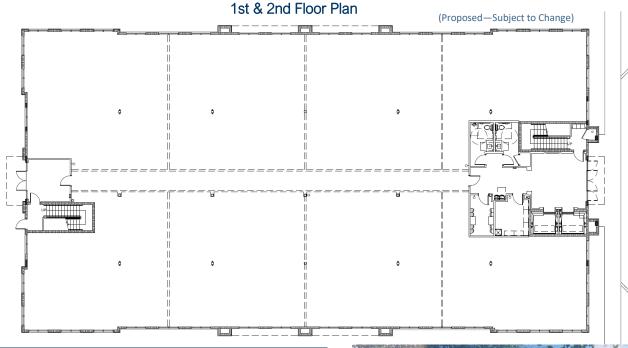

#### HIGHLIGHTS

- 16,000 sq. ft. foot print which can be demised as small as 1,500 sq. ft.
- **Full floor opportunities**
- **Hurricane glass windows**
- Two elevators
- Two unisex common area bathrooms on each floor
- 24/7 access with a key fob system
- 4/1,000 parking
- Medical office, professional services spaces available
- No Medical use restrictions