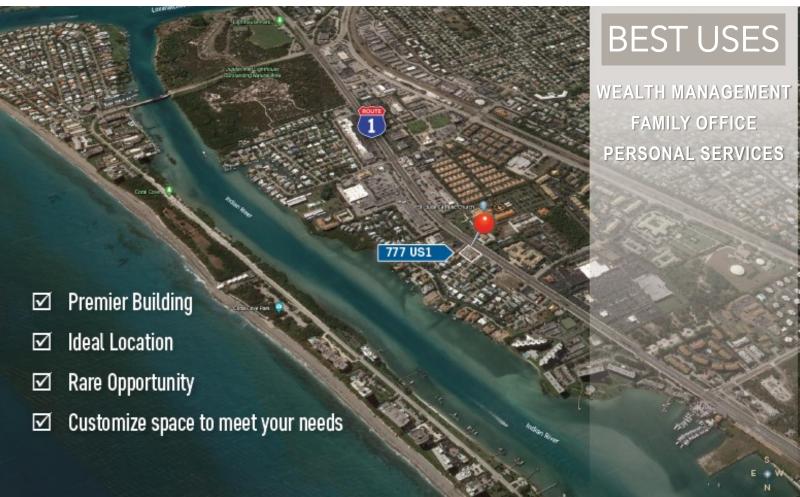

### Office Space for Lease

777 U.S. Highway One North, Village of Tequesta, FL 33469

# Office Space for Lease

777 U.S. Highway One North, Village of Tequesta, FL 33469

# Office Space for Lease

777 U.S. Highway One North, Village of Tequesta, FL 33469

CALL US