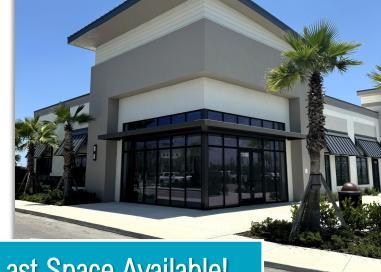

## RETAIL SPACE FOR LEASE INNOVATION SQUARE

BRAY REALTY ADVISORS

11498 SW Village Parkway, Port St. Lucie, FL

### LOCATION:

Located in Tradition on SW Village Parkway in Port St. Lucie, FL. Tradition is a dynamic high-growth community with homes, retail, and a strong workforce environment. Innovation Square resides within Tradition's new Hospital and Research Park. Don't miss out on the last opportunity to be a part of this new Treasure Coast jewel.

◆ COMPLETED

Phase II: One 2-story Office Building totaling 32,000 +/- gsf

Under Construction, Completion 2025

**Phase III:** One 2-story Office Building totaling 32,000 +/- gsf

Proposed 2026 Completion

Last Space Available! 1,572 +/- SF