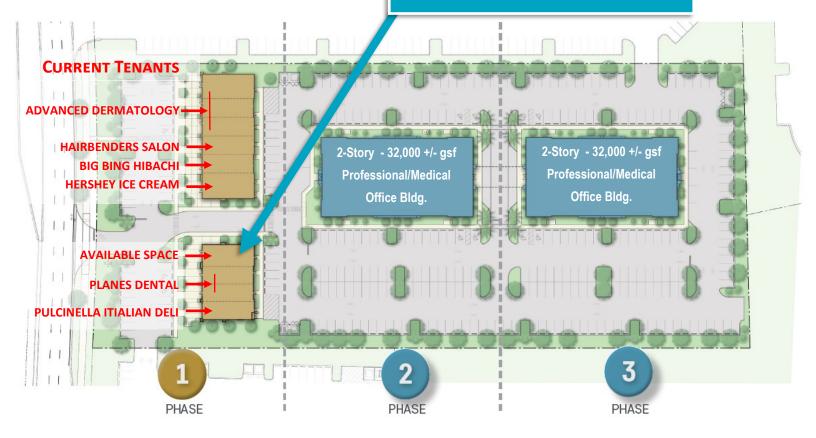

#### PROPERTY DESCRIPTION:

This beautiful newly constructed retail center is part of a larger project to include two office/medical buildings on the 5.6 +/- site.

Phase I: Two Retail Buildings totaling 14,000 +/- gsf

◆ COMPLETED

Phase II: One 2-story Office Building totaling 32,000 +/- gsf

Under Construction, Completion 2025

**Phase III:** One 2-story Office Building totaling 32,000 +/- gsf

Proposed 2026 Completion

Last Space Available! 1,572 +/- SF