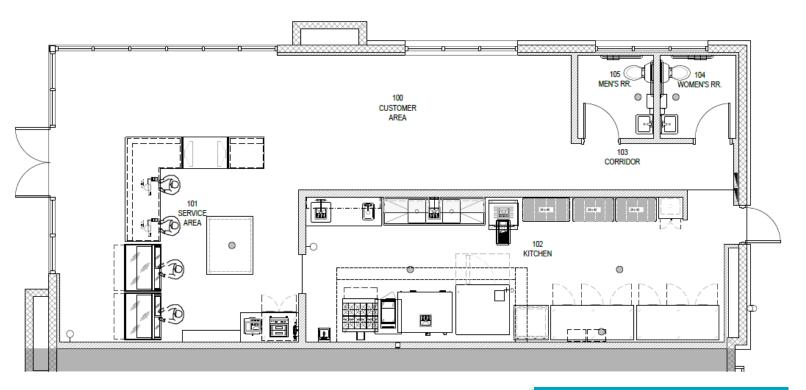

### **SPACE DETAILS:**

Partially completed space. Current completed improvements:

- HVAC = Rudd 10 ton unit and associate duct work
- ◆ Electrical—Two (2) 200A electrical panels

- Grease Trap—750 Gallon grease interceptor
- Restrooms—Two (2) ADA compliant bathrooms
- Natural Gas Hook up Available