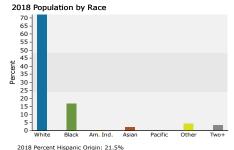

### **DEMOGRAPHICS:**

119.2 sq mi Land Area (mi²) Density (mi²) 1,811.40/sq mi 2020 Growth Rate 3.37% Growth Since 2010 31.18% Rank in State 7th Rank in Country 106th Metro Population 505,557 Median Age 42 Average Household Income \$60,500