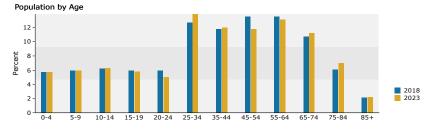

### **DEMOGRAPHICS:**

119.2 sq mi Land Area (mi²) Density (mi²) 1,811.40/sq mi 2020 Growth Rate 3.37% Growth Since 2010 31.18% Rank in State 7th Rank in Country 106th Metro Population 505,557 Median Age 42 Average Household Income \$60,500