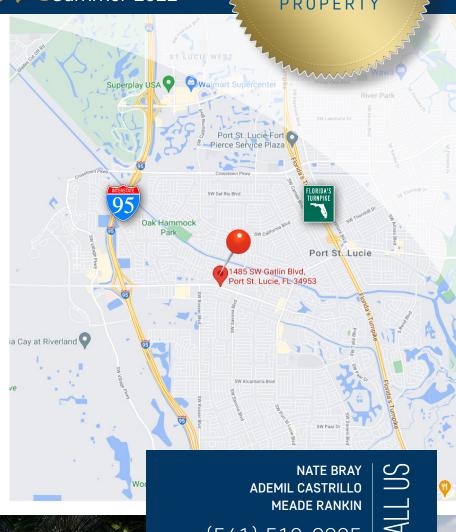

# GATLIN SQUARE Coming Loon Summer 2022

Gold Standard

LOCATION: 1485 SW Gatlin Boulevard Port St. Lucie, FL 34953

Strategically located between 1-95 and the FL Turnpike, this building is surrounded by strong commercial tenants and is easily accessed from all major highways. This plaza is located in the heart of the New Research & Development Hub which includes Florida International University/Torrey Pines Institute for Molecular Studies, Cleveland Clinic Research Institute, Cleveland Clinic Tradition Hospital and Keiser University.