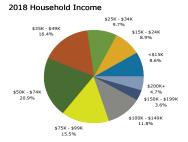

### **DEMOGRAPHICS:**

119.2 sq mi Land Area (mi²) Density (mi²) 1,811.40/sq mi 2020 Growth Rate 3.37% Growth Since 2010 31.18% Rank in State 7th Rank in Country 106th Metro Population 505,557 Median Age 42 Average Household Income \$60,500