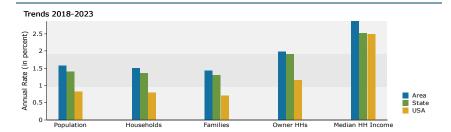

### **DEMOGRAPHICS:**

119.2 sq mi Land Area (mi²) Density (mi²) 1,811.40/sq mi 2020 Growth Rate 3.37% Growth Since 2010 31.18% Rank in State 7th Rank in Country 106th Metro Population 505,557 Median Age 42 Average Household Income \$60,500