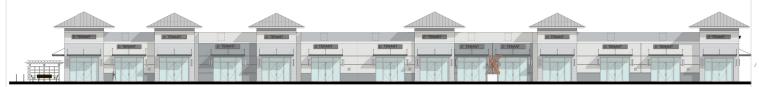

DESCRIPTION: This new center is a 17,900 SF +/- retail, office and medical office building in the heart of Port St. Lucie. Space can be divided into 13 bays and configured to meet your needs.

## PROPERTY STATS:

Building Space 17,900 +/- gsf estimated

Bay Depth 60 - 70 ft +/Bay Width 20 - 30 ft +/Land 1.92 +/- acres
Parking 89 Spaces

Uses Retail | Office | Medical Zoning General Commercial