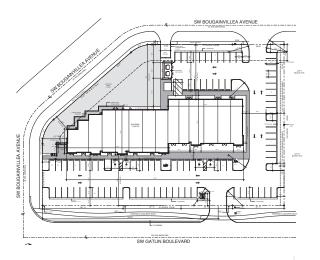

DESCRIPTION: This new center is a 17,900 SF +/- retail, office and medical office building in the heart of Port St. Lucie. Space can be divided into 13 bays and configured to meet your needs.

## PROPERTY STATS:

Building Space 17,900 +/- gsf estimated

Bay Depth 60 - 70 ft +/Bay Width 20 - 30 ft +/Land 1.92 +/- acres
Parking 89 Spaces

Uses Retail | Office | Medical Zoning General Commercial