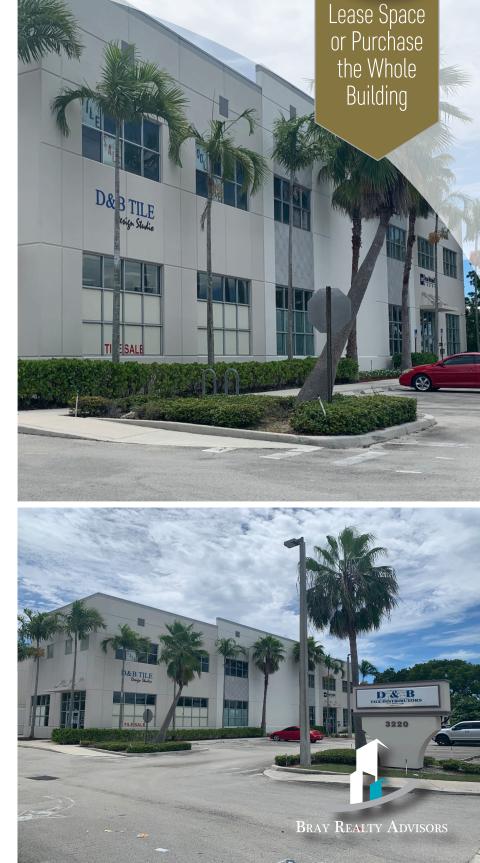

SHOWROOM, WAREHOUSE OR DISTRIBUTION SPACE 3220 45th Street, West Palm Beach, FL 33407

### Gold Standard PROPERTY

**DESCRIPTION** This building is situated on the heavily traveled 45<sup>th</sup> Street across from the Walmart Supercenter. The property will provide all the access of a retail requirement with all the capabilities of a high-bay distribution center. Centrally located in West Palm Beach with quick access to I-95 allowing one to move north or south with ease. Additionally, there is a signalized intersection at the Walmart that allows u-turns for those traveling west on 45<sup>th</sup> Street. **If buying the property, 10,000 sf +/- of the building is currently leased long term.** 

## AVAILABLE TO LEASE SPACE OR PURCHASE ENTIRE BUILDING