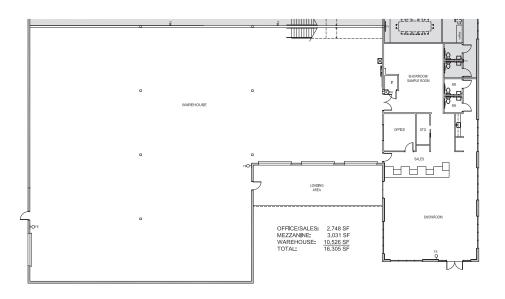

#### HIGHLIGHTS

- Property Type: Industrial / Warehouse
- Year Built: 2005
- Located on heavily traveled 45th Street
- Natural light throughout
- Portable dock ramp allows easy access to load and unload semi-trailers
- Large fenced rear storage area
- Newly demised space consisting of a 2,748 sf+/- air conditioned showroom office area with bathrooms. A 10,526 sf+/- warehouse area with 30 ft clear and a 3,031 sf+/mezzanine area.
- Existing long term lease with Dean Mitchell.

#### LEASE SPACE AVAILABLE

| Space For Rent: | 16,305 sf +/- |
|-----------------|---------------|
| Rental Rate:    | \$11.00/sf/yr |
| Service Type:   | Triple Net    |
| Office Size:    | 2,748 sf +/-  |
| Space Type:     | Relet         |
| Space Use:      | Industrial    |
| Lease Term:     | Negotiable    |
|                 |               |