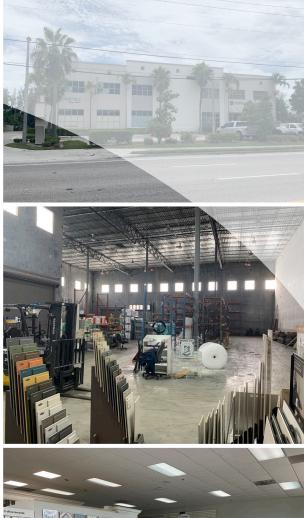

### Gold Standard PROPERTY

**DESCRIPTION** This building is situated on the heavily traveled 45<sup>th</sup> Street across from the Walmart Supercenter. The property will provide all the access of a retail requirement with all the capabilities of a high-bay distribution center. Centrally located in West Palm Beach with quick access to I-95 allowing one to move north or south with ease. Additionally, there is a signalized intersection at the Walmart that allows u-turns for those traveling west on 45<sup>th</sup> Street. **If buying the property, 10,000 sf +/- of the building is currently leased long term.** 

#### HIGHLIGHTS

- Property Type: Industrial / Warehouse
- Year Built: 2005
- Located on heavily traveled 45th Street
- Natural light throughout
- Portable dock ramp allows easy access to load and unload semi-trailers
- Large fenced rear storage area
- Newly demised space consisting of a 2,748 sf+/- air conditioned showroom office area with bathrooms. A 10,526 sf+/- warehouse area with 30 ft clear and a 3,031 sf+/mezzanine area.
- Existing long term lease with Dean Mitchell.