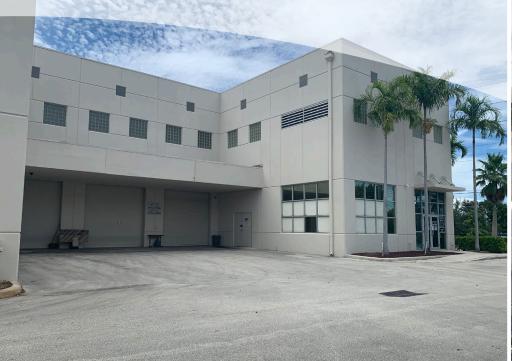

#### HIGHLIGHTS

- Property Type: Industrial / Warehouse
- Year Built: 2005
- Located on heavily traveled 45th Street
- Natural light throughout
- Portable dock ramp allows easy access to load and unload semi-trailers
- Large fenced rear storage area
- Newly demised space consisting of a 2,748 sf+/- air conditioned showroom office area with bathrooms. A 10,526 sf+/- warehouse area with 30 ft clear and a 3,031 sf+/mezzanine area.
- Existing long term lease with Dean Mitchell.

#### LEASE SPACE AVAILABLE

| Space For Rent: | 16,305 sf +/- |
|-----------------|---------------|
| Rental Rate:    | \$11.00/sf/yr |
| Service Type:   | Triple Net    |
| Office Size:    | 2,748 sf +/-  |
| Space Type:     | Relet         |
| Space Use:      | Industrial    |
| Lease Term:     | Negotiable    |
|                 |               |