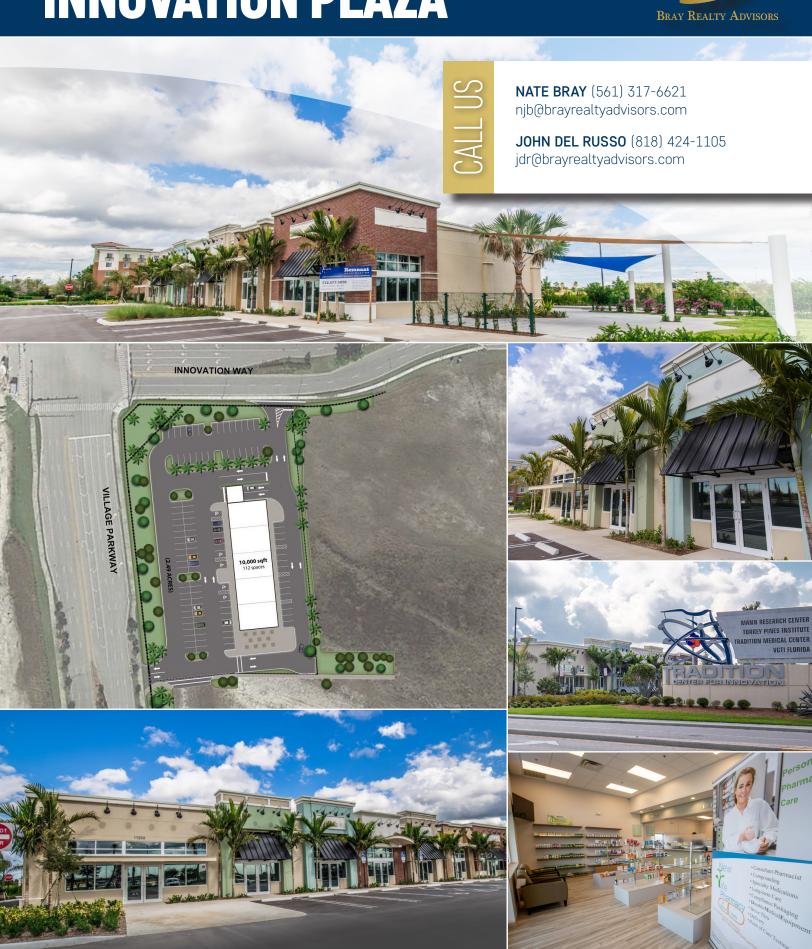

SPACE FOR LEASE Village Parkway & Innovation Way Port Saint Lucie, FL 34987

INNOVATION PLAZA

**DESCRIPTION** This 10.000 +/- SF 2.11-acre property on the SE corner Village Parkway and Innovation Way was constructed and managed by Bray Companies. Completed in 2019 the entire plaza was leased almost before completion.

Due to its success, Bray Companies has begun constructing a second office/retail plaza in the same area named Innovation Square. This plaza is on schedule for completion Fall 2020.

HIGHLIGHTS Tradition is a new, dynamic high-growth community, with homes, retail, and a strong workforce environment. The Innovation Plaza resides at the main entry to Traditions new Hospital and Research Park. Don't miss out on being a part of this new Treasure Coast jewel.

**DETAILS** 10,000 +/- SF / 112 Parking Spaces

## SPACE AVAILABLE

Completely Leased. Call for more information on our newest Innovation Square under construction now.

> **NATE BRAY** (561) 317-6621 njb@brayrealtyadvisors.com

JOHN DEL RUSSO (818) 424-1105 jdr@brayrealtyadvisors.com

## SPACE FOR LEASE INNOVATION PLAZA