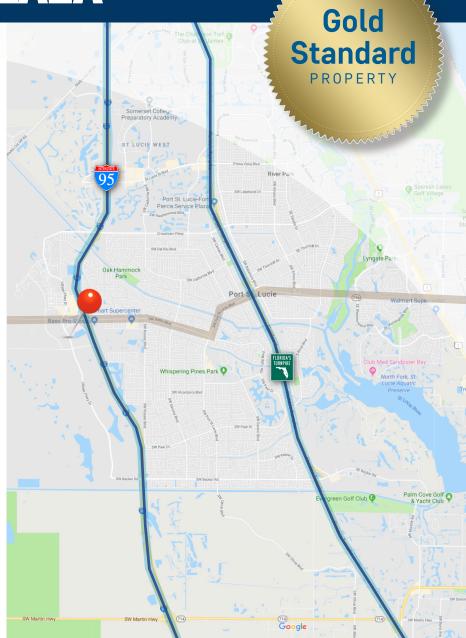

SPACE FOR LEASE Village Parkway & Innovation Way Port Saint Lucie, FL 34987

INNOVATION PLAZA

**DESCRIPTION** This 10.000 +/- SF 2.11-acre property on the SE corner Village Parkway and Innovation Way was constructed and managed by Bray Companies. Completed in 2019 the entire plaza was leased almost before completion.

Due to its success, Bray Companies has begun constructing a second office/retail plaza in the same area named Innovation Square. This plaza is on schedule for completion Fall 2020.

HIGHLIGHTS Tradition is a new, dynamic high-growth community, with homes, retail, and a strong workforce environment. The Innovation Plaza resides at the main entry to Traditions new Hospital and Research Park. Don't miss out on being a part of this new Treasure Coast jewel.