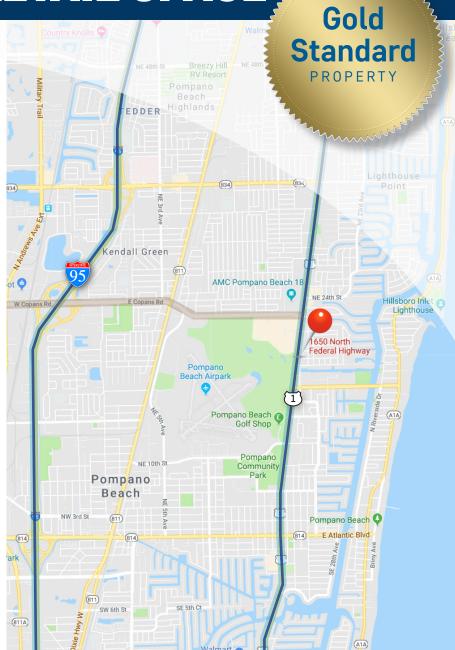

## SPACE FOR LEASE 1650 N. Federal Highway, Pompano Beach, FL 33062

**DESCRIPTION** Centrally located in the heart of Broward County this 12,000 SF building resides on .76+/- acres located on North Federal Highway (Broward County's major north/south commercial artery) and NW 17th Street (just south of Copans Road and the recently developed Pompano Citi Centre).

**HIGHLIGHTS** Join several established national retailers in this active plaza. Centrally located near large box stores, malls and the 409-bed North Broward Medical Center, this plaza delivers excellent exposure and drive-by traffic.

## DETAILS

| Building Space | 12,000 +/- gsf         |            |
|----------------|------------------------|------------|
| Zoning         | B-3 (General Business) |            |
| Traffic Counts | N. Federal Hwy.        | 45,000 vpd |
|                | Copans Rd.             | 20,000 vpd |