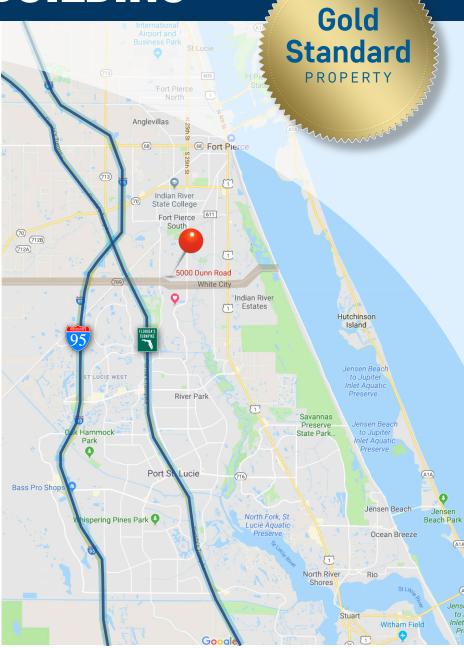

OFFICE SPACE FOR LEASE 5000 Dunn Road, Fort Pierce, FL 34981
COMMERCIAL BUILDING

**DESCRIPTION** Centrally located in the heart of the Treasure Coast, this second floor space is beautifully built-out. There are large open areas with indirect lighting and high ceilings that will give you the opportunity to enjoy the openness of the building. The landlord will consider demising the space for qualified tenants. This building is rated as a cat 4 building with full back up generators to operate the building for 96 hours.