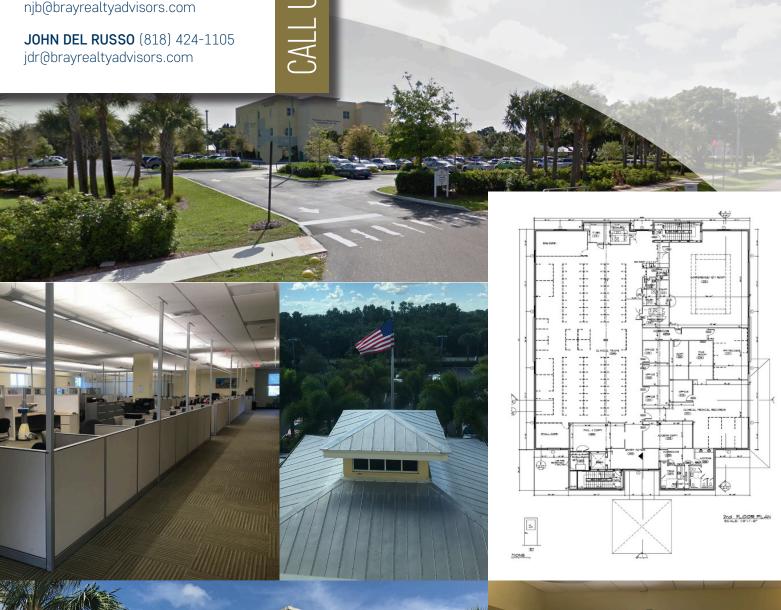

HIGHLIGHTS The first floor has a large meeting room which can have functions for upwards of 200+ people. This can be rented on a per needed basis.

## **DETAILS**

Class A Office Space

Height 3 Story **Building Size** 37,990 +/- qsf Rental Rate \$18.00 sf/mo

## SPACES AVAILABLE IMMEDIATELY

Customizable Suites 3.000 SF - 12.633 SF +/-

**NATE BRAY** (561) 317-6621 njb@brayrealtyadvisors.com

JOHN DEL RUSSO (818) 424-1105 jdr@brayrealtyadvisors.com