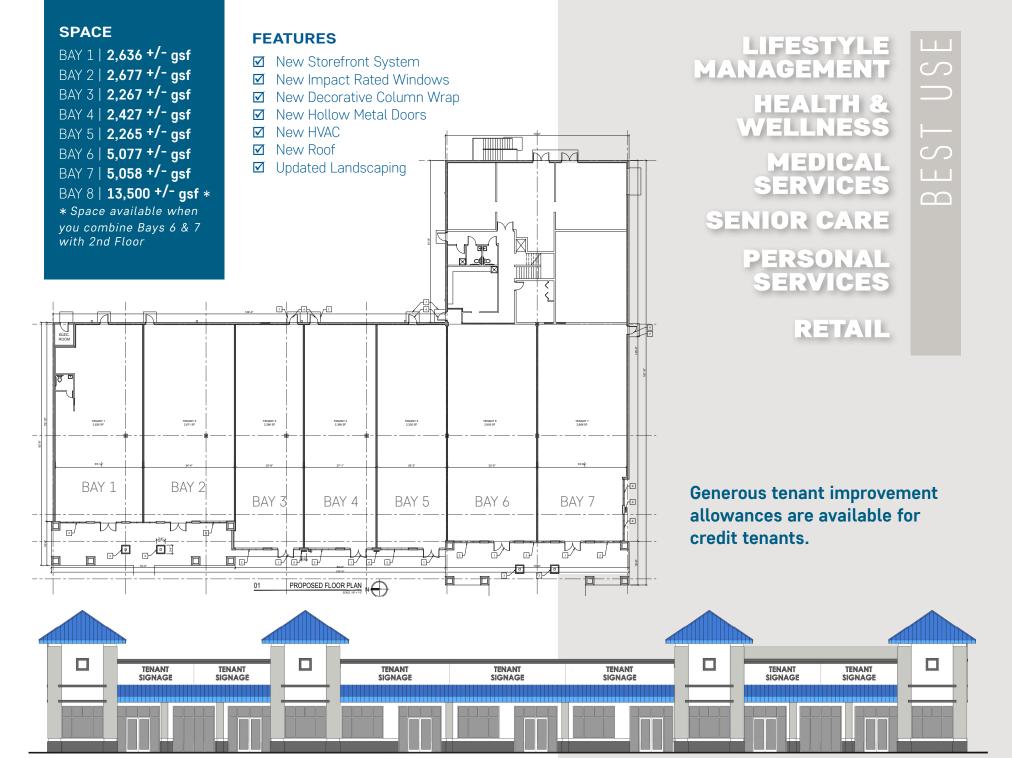

## **PROPERTY DESCRIPTION**

Centrally located in the heart of Palm Beach County, this plaza has been a fixture on Military Trail for the past 20 years. Presently undergoing a face-lift, this retail center is surrounded by several large senior care facilities and medical centers. 7700 North is zoned for retail, medical or professional office space.