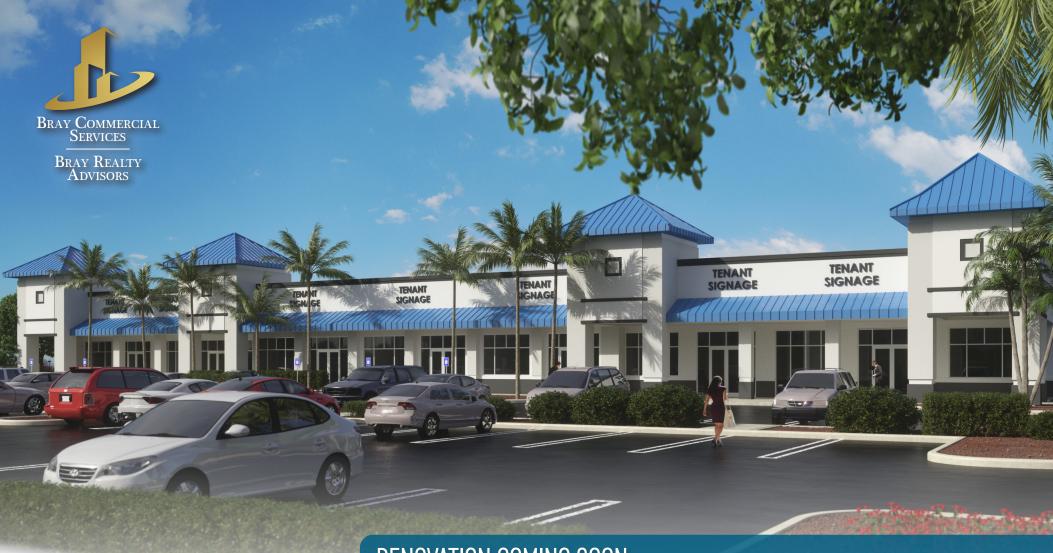

RENOVATION COMING SOON 4TH QUARTER 2020

Elevations may be subject to change

Elevations may be subject to change

## **PROPERTY DESCRIPTION**

Centrally located in the heart of Palm Beach County, this plaza has been a fixture on Military Trail for the past 20 years. Presently undergoing a face-lift, this retail center is surrounded by several large senior care facilities and medical centers. 7700 North is zoned for retail, medical or professional office space.