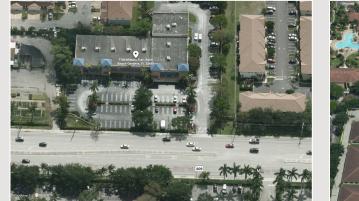

## **PROPERTY DESCRIPTION**

Centrally located in the heart of Palm Beach County, this plaza has been a fixture on Military Trail for the past 20 years. Presently undergoing a face-lift, this retail center is surrounded by several large senior care facilities and medical centers. 7700 North is zoned for retail, medical or professional office space.

## LOCATION

Located between Northlake and Blue Heron Blvd. Just minutes from I-95, Beeline Parkway and the Florida Turnpike. This active plaza, on a busy street, enjoys high drive-by exposure.