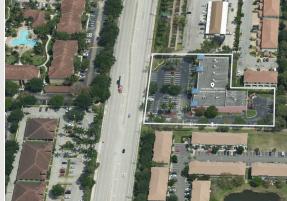

## **PROPERTY DESCRIPTION**

Centrally located in the heart of Palm Beach County, this plaza has been a fixture on Military Trail for the past 20 years. Presently undergoing a face-lift, this retail center is surrounded by several large senior care facilities and medical centers. 7700 North is zoned for retail, medical or professional office space.

## LOCATION

Located between Northlake and Blue Heron Blvd. Just minutes from I-95, Beeline Parkway and the Florida Turnpike. This active plaza, on a busy street, enjoys high drive-by exposure.