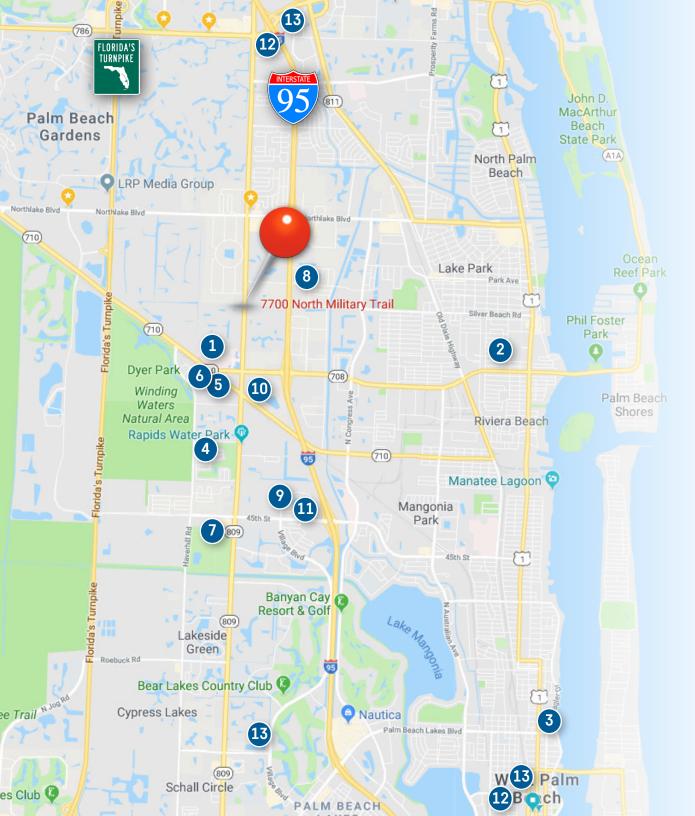

## LOCATION

Located between Northlake and Blue Heron Blvd. Just minutes from I-95, Beeline Parkway and the Florida Turnpike. This active plaza, on a busy street, enjoys high drive-by exposure.

## SURROUNDING

## BUSINESSES

- 1. Veterans Administration Medical Center
- 2. St. Mary's Hospital
- 3. Good Samaritan Hospital
- 4. MorseLife Health Systems
- 5. Kindred Hospital of the Palm Beaches
- 6. Edward Healey Rehabilitation
- 7. Ball Park of the Palm Beaches
- 8. Cheney Brothers
- 9. Lockhead Martin
- 10. Florida Power and Light
- 11. Thermo Fischer Dynamics
- 12. Numerous hotels
- 13. Multiple retail & dining options minutes away