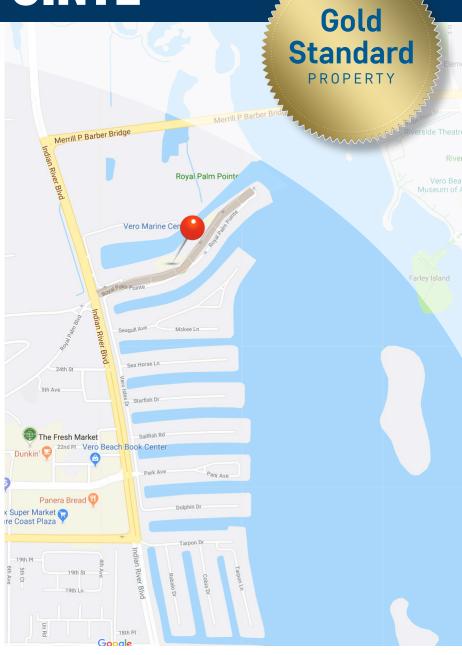

**DESCRIPTION** At the edge of the Indian River and in the heart of the Treasure Coast, this recently renovated retail center is located just off Indian River Boulevard's busy commercial shopping corridor. Adjacent to high-end homes, a fishing pier, a county club, restaurants and new shopping, this center draws in both locals and tourists in droves.

HIGHLIGHTS This waterfront property sits on 1.06 acres. The plaza remains busy from morning to night and has overflow-parking in the center of the boulevard.