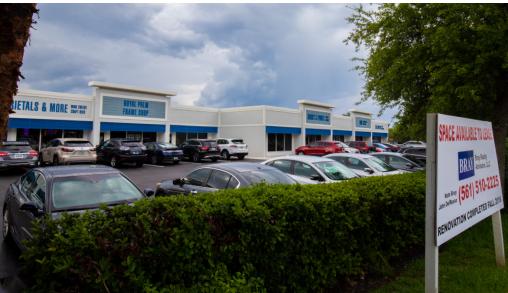

**DESCRIPTION** At the edge of the Indian River and in the heart of the Treasure Coast, this recently renovated retail center is located just off Indian River Boulevard's busy commercial shopping corridor. Adjacent to high-end homes, a fishing pier, a county club, restaurants and new shopping, this center draws in both locals and tourists in droves.

HIGHLIGHTS This waterfront property sits on 1.06 acres. The plaza remains busy from morning to night and has overflow-parking in the center of the boulevard.

## **DETAILS**

Height 1 Story
Building Size 14,136 +/- gsf

**Zoning** C-1B General Commercial

Trades & Services

**Demographics** 27,740 Households (within 5 minutes) 46,533 Population

\$69.266 Household Income