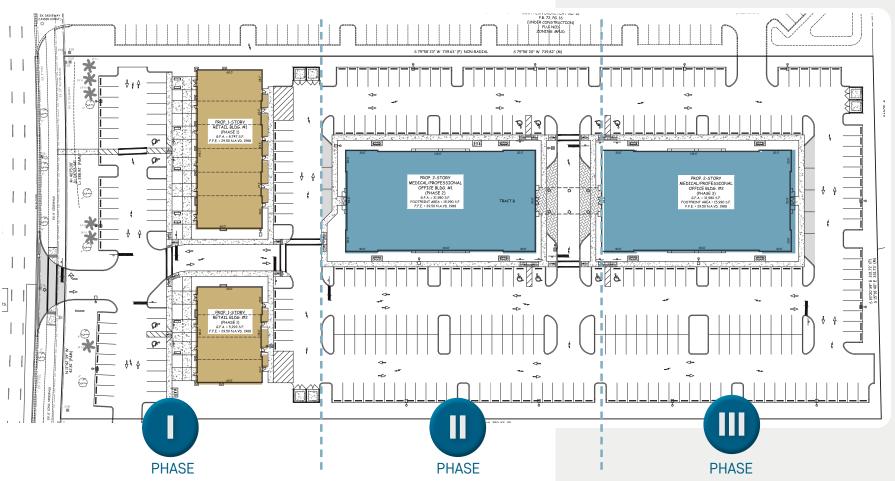

## **PROPERTY DESCRIPTION**

This new 5.6 +/- acre property being constructed and managed by Bray Companies is on scheduled for completion in late 2020. This property will be developed in 3 phases:

Phase I: 2 Retail Buildings totaling 14,000 +/- gsf

Phase II: 1 2-story Office Building totaling 32,000 +/- gsf Phase III: 1 2-story Office Building totaling 32,000 +/- gsf