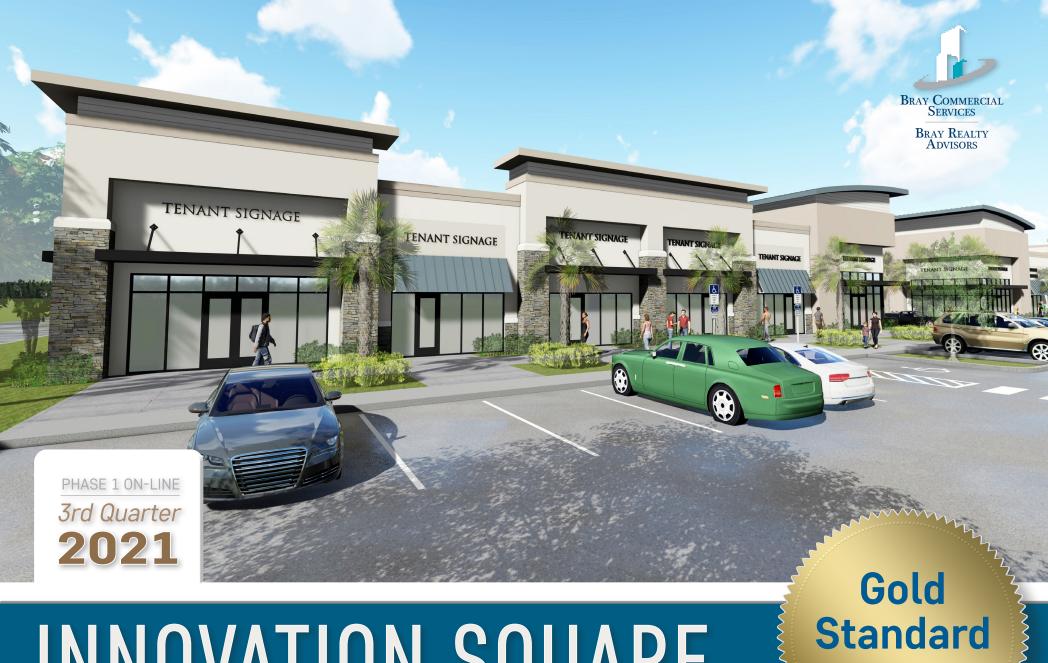

# INNOVATION SQUARE

NEW DEVELOPMENT Coming Soon Tradition - Port St. Lucie, FL

**PROPERTY** 

## **PROPERTY DESCRIPTION**

This new 5.6 +/- acre property being constructed and managed by Bray Companies is on scheduled for completion in late 2020. This property will be developed in 3 phases:

Phase I: 2 Retail Buildings totaling 14,000 +/- gsf

Phase II: 1 2-story Office Building totaling 32,000 +/- gsf Phase III: 1 2-story Office Building totaling 32,000 +/- gsf