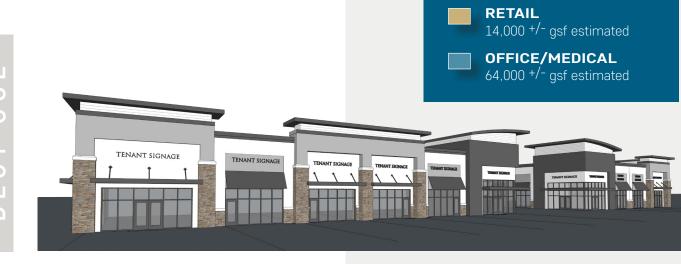

## **PROPERTY DESCRIPTION**

This new 5.6 +/- acre property being constructed and managed by Bray Companies is on scheduled for completion in late 2020. This property will be developed in 3 phases:

Phase I: 2 Retail Buildings totaling 14,000 +/- gsf

Phase II: 1 2-story Office Building totaling 32,000 +/- gsf Phase III: 1 2-story Office Building totaling 32,000 +/- gsf